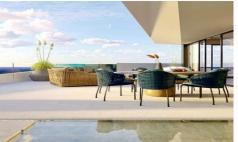

## MAJESTIC ELEVATED CORNER GROUND FEED GIR 9 JONETO

352m<sup>2</sup>

N/A

\*\*\* MAJESTIC AND SPACIOUS GROUND FLOOR ELEVATE AND ON THE CORNER, WITH 230SQM OF OUTDOOR SPACES, BETWEEN THE 157SQM OF TERRACES AND 73SQM OF GARDEN, TO ENJOY SPECTACULAR PANORAMIC VIEWS OF THE SEA!!!. (\*\*See floorplan between the photographs\*\*) \*\*\* THE MAXIMUM EXPRESSION OF LUXURY AND EXCLUSIVITY AT 200 METERS FROM THE BEACH!!!. A new concept of housing that will make a difference. It has transformable interiors to enjoy the stay in a unique space. We go beyond the classic open concept of living room, kitchen and dining table. We added the space of the main room, through sliding walls, with the aim...(Ask for More Details!)