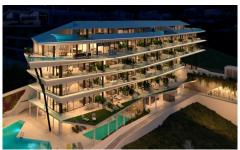

## MAJESTIC ELEVATED CORNER GROUND FEED GIR 9 JONETO

352m<sup>2</sup>

N/A

\*\*\* MAJESTIC AND SPACIOUS GROUND FLOOR ELEVATE AND ON THE CORNER, WITH 230SQM OF OUTDOOR SPACES, BETWEEN THE 157SQM OF TERRACES AND 73SQM OF GARDEN, TO ENJOY SPECTACULAR PANORAMIC VIEWS OF THE SEA!!!. (\*\*See floorplan between the photographs\*\*) \*\*\* THE MAXIMUM EXPRESSION OF LUXURY AND EXCLUSIVITY AT 200 METERS FROM THE BEACH!!!. A new concept of housing that will make a difference. It has transformable interiors to enjoy the stay in a unique space. We go beyond the classic open concept of living room, kitchen and dining table. We added the space of the main room, through sliding walls, with the aim...(Ask for More Details!)