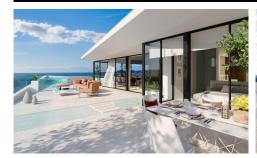

## MAJESTIC ELEVATED CORNER GROUND FEED GIR 9 JONETO

352m<sup>2</sup>

N/A

\*\*\* MAJESTIC AND SPACIOUS GROUND FLOOR ELEVATE AND ON THE CORNER, WITH 230SQM OF OUTDOOR SPACES, BETWEEN THE 157SQM OF TERRACES AND 73SQM OF GARDEN, TO ENJOY SPECTACULAR PANORAMIC VIEWS OF THE SEA!!!. (\*\*See floorplan between the photographs\*\*) \*\*\* THE MAXIMUM EXPRESSION OF LUXURY AND EXCLUSIVITY AT 200 METERS FROM THE BEACH!!!. A new concept of housing that will make a difference. It has transformable interiors to enjoy the stay in a unique space. We go beyond the classic open concept of living room, kitchen and dining table. We added the space of the main room, through sliding walls, with the aim...(Ask for More Details!)