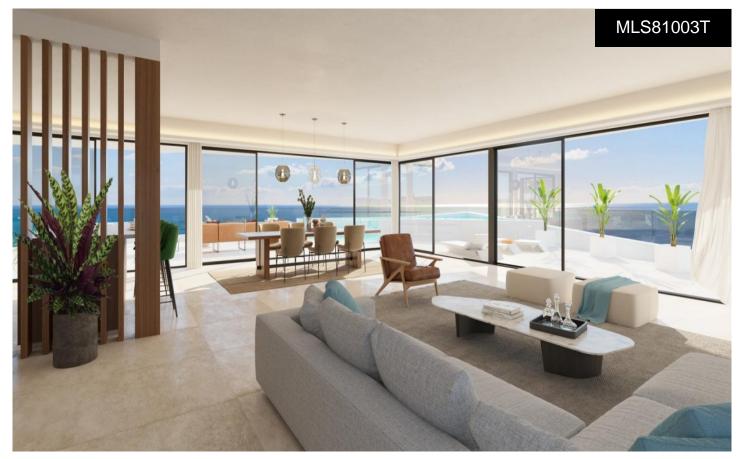

## MAJESTIC ELEVATED CORNER GROUND FEED GIR 9 JONETO

352m<sup>2</sup>

N/A

\*\*\* MAJESTIC AND SPACIOUS GROUND FLOOR ELEVATE AND ON THE CORNER, WITH 230SQM OF OUTDOOR SPACES, BETWEEN THE 157SQM OF TERRACES AND 73SQM OF GARDEN, TO ENJOY SPECTACULAR PANORAMIC VIEWS OF THE SEA!!!. (\*\*See floorplan between the photographs\*\*) \*\*\* THE MAXIMUM EXPRESSION OF LUXURY AND EXCLUSIVITY AT 200 METERS FROM THE BEACH!!!. A new concept of housing that will make a difference. It has transformable interiors to enjoy the stay in a unique space. We go beyond the classic open concept of living room, kitchen and dining table. We added the space of the main room, through sliding walls, with the aim...(Ask for More Details!)