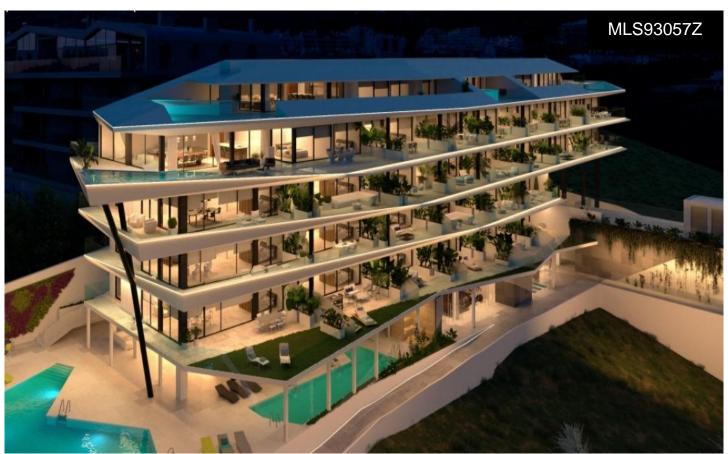

## MAJESTIC ELEVATED GROUND FLOOR, WITH€8220000

134m<sup>2</sup>

N/A

\*\*\* MAJESTIC ELEVATED GROUND FLOOR, WITH 45SQM TERRACE FACING SOUTH TO ENJOY SPECTACULAR PANORAMIC VIEWS OF THE SEA!!!. (\*\*See floorplan between the photographs\*\*) \*\*\* THE MAXIMUM EXPRESSION OF LUXURY AND EXCLUSIVITY AT 200 METERS FROM THE BEACH!!!. A new concept of housing that will make a difference. It has transformable interiors to enjoy the stay in a unique space. We go beyond the classic open concept of living room, kitchen and dining table. We added the space of the main room, through sliding walls, with the aim of obtaining the greatest possible feeling of spaciousness through a greater width of the...(Ask for More Details!)