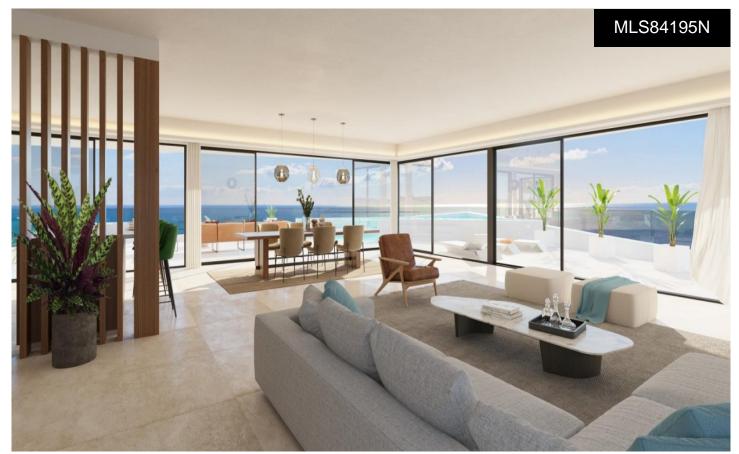

## MAJESTIC APARTMENT WITH 34SQM TERRA (EP 18) JUTO 0

2

2

122m<sup>2</sup>

\*\*\* MAJESTIC APARTMENT WITH 34SQM TERRACE TO ENJOY SPECTACULAR PANORAMIC VIEWS OF THE SEA!!!. (\*\*See floorplan between the photographs\*\*) \*\*\* THE MAXIMUM EXPRESSION OF LUXURY AND EXCLUSIVITY AT 200 METERS FROM THE BEACH!!!. \*\*\* IF THIS PROPERTY DOES NOT FIT YOU, ASK US ABOUT OTHER TYPES!!!. A new concept of housing that will make a difference. It has transformable interiors to enjoy the stay in a unique space. We go beyond the classic open concept of living room, kitchen and dining table. We added