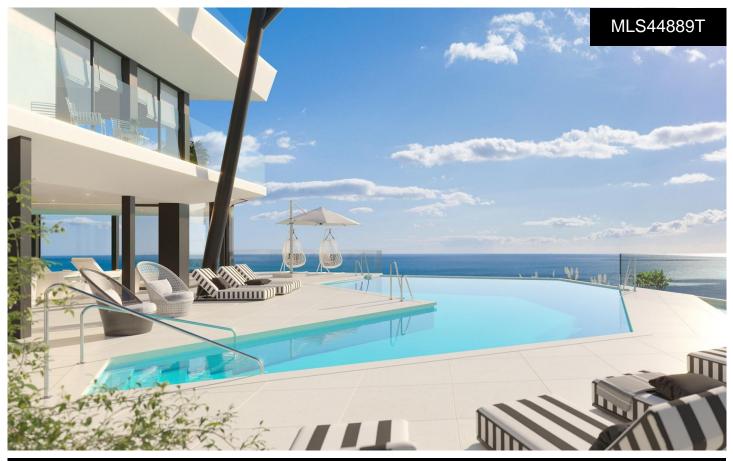

## \*\*\* THE BEST PENTHOUSE OF THE URBANIZER, THE OPPOTO

\*\*\* ONE OF THE BEST PENTHOUSES IN THE DEVELOPMENT. THE ULTIMATE EXPRESSION OF LUXURY AND EXCLUSIVITY 200 METERS FROM THE BEACH !!!. \*\*\* MAJESTIC CORNER PENTHOUSE, ON A SINGLE FLOOR. 264SQM OF SPACIOUS LIVING AREA PLUS A 182SQM TERRACE, INCLUDING ITS OWN POOL, TO ENJOY PANORAMIC SEA VIEWS, SPLENDID SUNRISE, AND MAGNIFICENT SUNSETS GIVEN ITS DIFFERENT ORIENTATIONS SURROUNDING THE HOUSE !!!. (\*\*See floorplan between the photographs\*\*). \*\*\* PLUS STORAGE AND 2 PARKING SPACES INCLUDED IN THE PRICE !!!. Pininfarina Architecture has developed the interior design project, elevating this Sky Villa to the top of luxury and