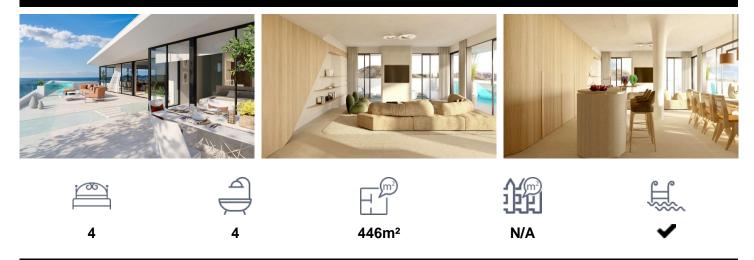

## \*\*\* THE BEST PENTHOUSE OF THE URBANIZER, THE OPPOTO

\*\*\* ONE OF THE BEST PENTHOUSES IN THE DEVELOPMENT. THE ULTIMATE EXPRESSION OF LUXURY AND EXCLUSIVITY 200 METERS FROM THE BEACH !!!. \*\*\* MAJESTIC CORNER PENTHOUSE, ON A SINGLE FLOOR. 264SQM OF SPACIOUS LIVING AREA PLUS A 182SQM TERRACE, INCLUDING ITS OWN POOL, TO ENJOY PANORAMIC SEA VIEWS, SPLENDID SUNRISE, AND MAGNIFICENT SUNSETS GIVEN ITS DIFFERENT ORIENTATIONS SURROUNDING THE HOUSE !!!. (\*\*See floorplan between the photographs\*\*). \*\*\* PLUS STORAGE AND 2 PARKING SPACES INCLUDED IN THE PRICE !!!. Pininfarina Architecture has developed the interior design project, elevating this Sky Villa to the top of luxury and