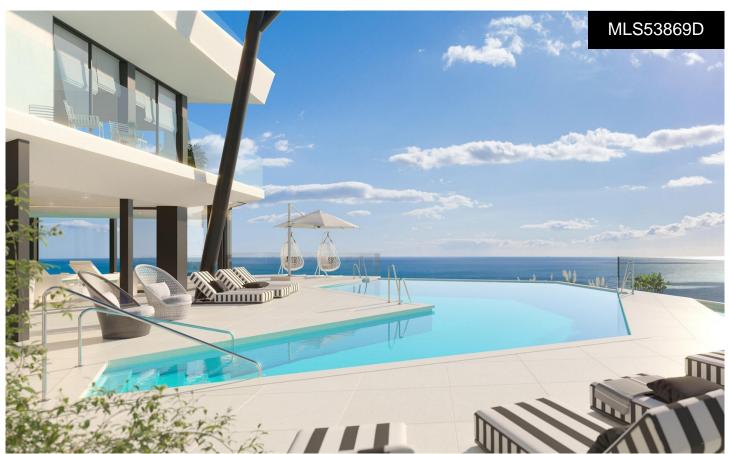

## \*\*\* THE JEWEL OF THE URBANIZATION. THE BY ASSIMULO

3

4

450m<sup>2</sup>

\*\*\* THE JEWEL OF THE URBANIZATION. THE MAXIMUM EXPRESSION OF LUXURY AND EXCLUSIVITY AT 200 METERS FROM THE BEACH!!!. \*\*\* READY TO MOVE IN!!!. \*\*\* MAJESTIC CORNER PENTHOUSE, ON A SINGLE FLOOR AND SOUTH FACING, TO ENJOY PANORAMIC VIEWS OF THE SEA AND THE MOUNTAINS, SPLENDID SUNRISES AND MAGNIFICENT SUNSETS!!!. \*\*\* ALL THIS THANKS TO ITS FASCINATING COVERED AND UNCOVERED TERRACE, WITH MORE THAN 190SQM AND WITH ALL ORIENTATIONS, WHICH INCLUDES ITS OWN POOL AND WATER SHEET. TRULY AMAZING!!!. (\*\*See floorplan between the photographs\*\*). \*\*\* STORAGE AND 3 PARKING...(Ask for More Details!)