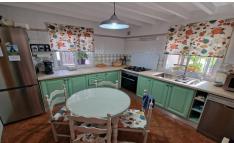

## **Town House in Vinuela**

€175,000

6

2

150m<sup>2</sup>

100m<sup>2</sup>

N/A

Casa Josefa is a typically Spanish town house, centrally located in the quaint village of Los Romanes, known for its impressive lake and mountain views, friendly community and popular restaurant, 'El Charco'. This 6 bedroom, 2 bathroom property offers a large build on a corner plot with front terrace and communal parking across the road. The house consists of a separate kitchen with wooden units, a spacious lounge with wood burner, a bathroom and a double bedroom on the ground floor. The other 5 bedrooms and shower room are upstairs and accessed via an internal staircase. Casa Josefa is a great opportunity to buy a large house with low maintenance,...(Ask for More Details!)