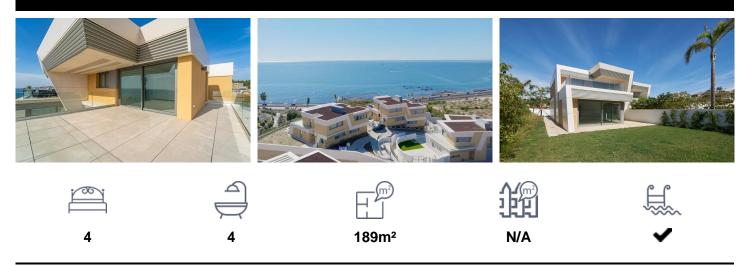

## FANTASTIC FINISHED HOUSE, WALKING DISTANS, BOOF

\*\*\* FANTASTIC HOUSES READY TO MOVE IN. NEW CONSTRUCTION COMPLETED, WALKING DISTANCE TO THE BEACH, GOLF CLUB AND LOCAL AMENITIES. SPECTACULAR SEA VIEWS !!!. (\*\*\* SEE FLOORPLAN BETWEEN THE PHOTOS \*\*\*). Brand new semi-detached villaâ€"designed by the prestigious Morph Studio Architects.  $\hat{a}$ €"â€" Spacious 4 Bedroom, 3. 5 Bathroom, Front line, south/south-east facing. 255sqm South facing sunny garden with automatic/timer watering system. Possible to add private pool.  $\hat{a}$ €"â€"Kitchen fitted with all Bosch appliances. Eco Aerothermia system for air-conditioning, heating and hot water. Bosch Washer and dryer included.  $\hat{a}$ €"All windows and doors by Strugal.  $\hat{a}$ €"â€" GROUND FLOOR: $\hat{a}$ €"â€"Light and