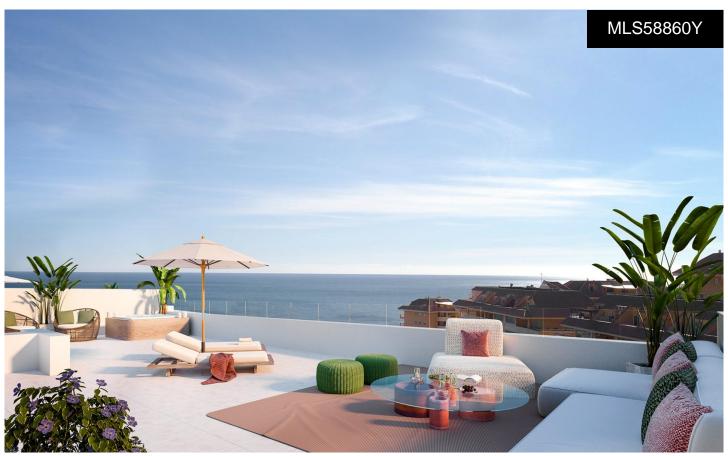

## BEAUTIFUL DUPLEX PENTHOUSE FACING SOUTHINGES

N/A

\*\*\* BEAUTIFUL DUPLEX PENTHOUSE FACING SOUTHWEST, WITH BEAUTIFUL SEA VIEWS, AND WITH 31SQM TERRACE ON FLOOR PLUS 98SQM SOLARIUM. YOUR DREAM COME TRUE!!!. \*\*\* FINISHED BRAND NEW APARTMENTS READY TO BE DELIVERED!!!. Spectacular new development of only 60 luxury apartments in the most sought-after area of El Higuerón, in a gated exclusive community with gym, heated pool, jacuzzis and co-working space, 500m to the beach promenade and all services, and 300m to the Carvajal train station with direct access to the Airport, and MAilaga city center. All apartments boast sea views, south and south-west orientation, very large terraces, top brands...(Ask for More Details!)