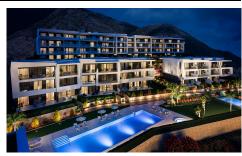

## BEAUTIFUL DUPLEX PENTHOUSE FACING SOUTHINGES

N/A

\*\*\* BEAUTIFUL DUPLEX PENTHOUSE FACING SOUTHWEST, WITH BEAUTIFUL SEA VIEWS, AND WITH 31SQM TERRACE ON FLOOR PLUS 98SQM SOLARIUM. YOUR DREAM COME TRUE!!!. \*\*\* FINISHED BRAND NEW APARTMENTS READY TO BE DELIVERED!!!. Spectacular new development of only 60 luxury apartments in the most sought-after area of El Higuerón, in a gated exclusive community with gym, heated pool, jacuzzis and co-working space, 500m to the beach promenade and all services, and 300m to the Carvajal train station with direct access to the Airport, and MAilaga city center. All apartments boast sea views, south and south-west orientation, very large terraces, top brands...(Ask for More Details!)