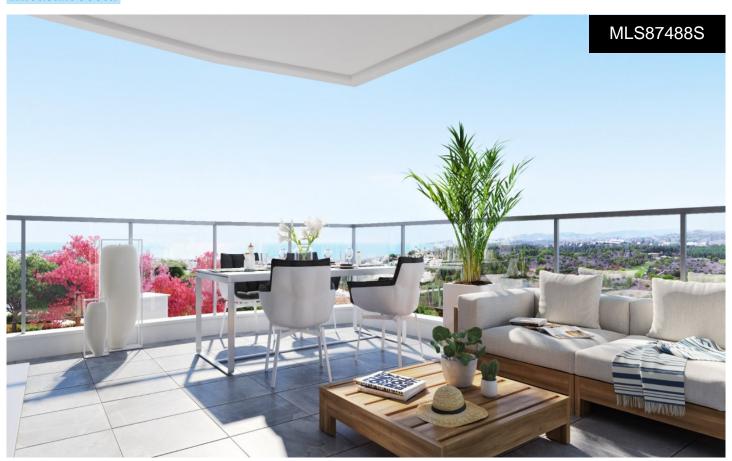

## SPACIOUS AND FINISHED CORNER PENTHOUS TO 30200

4

3

N/A

\*\*\* SPACIOUS AND FINISHED CORNER PENTHOUSE ON ONE FLOOR, WITH 4 BEDROOMS, SURROUNDED BY HUGE 245SQM TERRACE WITH ALL ORIENTATIONS. PANORAMIC SEA VIEWS!!!. \*\*\* THE HOME YOU ARE LOOKING FOR IN THESE TIMES, IN FULL NATURE AND 5 MINUTES WALKING FROM PLAYA DEL FARO AND ALL BASIC SERVICES. URBANIZATION WITH ALL THE AMENITIES!!!. Sea views: The Mediterranean at your feet. Swimming pools: 3 types, relax, sport and social. Gym: Exclusive sports area and outdoor track. Allotments: Enjoy nature and grow your own food. Spa: Indoor pool, Turkish baths… Relax . . . Gourmet place: A gourmet club...(Ask for More Details!)