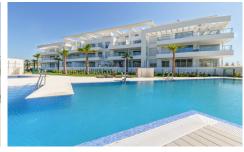

## SPACIOUS AND FINISHED CORNER PENTHOUS TO 30200

4

3

N/A

\*\*\* SPACIOUS AND FINISHED CORNER PENTHOUSE ON ONE FLOOR, WITH 4 BEDROOMS, SURROUNDED BY HUGE 245SQM TERRACE WITH ALL ORIENTATIONS. PANORAMIC SEA VIEWS!!!. \*\*\* THE HOME YOU ARE LOOKING FOR IN THESE TIMES, IN FULL NATURE AND 5 MINUTES WALKING FROM PLAYA DEL FARO AND ALL BASIC SERVICES. URBANIZATION WITH ALL THE AMENITIES!!!. Sea views: The Mediterranean at your feet. Swimming pools: 3 types, relax, sport and social. Gym: Exclusive sports area and outdoor track. Allotments: Enjoy nature and grow your own food. Spa: Indoor pool, Turkish baths… Relax . . . Gourmet place: A gourmet club...(Ask for More Details!)