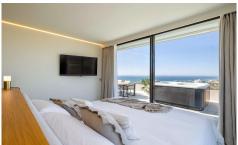

## MAJESTIC CORNER PENTHOUSE WITH WOMED, BROF, UCC.

\*\*\* THIS MAJESTIC CORNER PENTHOUSE ON A SINGLE FLOOR, WITH THESE WONDERFUL SEA VIEWS, IS ALREADY FINISHED AND READY FOR YOU TO START ENJOYING IT NOW!!! . \*\*\* 130SQM HOUSE PLUS 120SQM CURVE TERRACE WITH DOUBLE FACING, SOUTH AND WEST, TO ENJOY PANORAMIC SEA VIEWS AND SPLENDID SUNSETS!!!. \*\*\* THE MAXIMUM EXPRESSION OF LUXURY AND EXCLUSIVITY!!!. These penthouses come with extra features included in the price such as underfloor heating throughout the whole house, recessed lighting rings, awnings among others. Finishes featuring exclusive brands such as KALDEWAI, DURAVIT, HANSGROHE, Miele, AEG, and top Italian kitchen brand, LUBE. A...(Ask for More Details!)