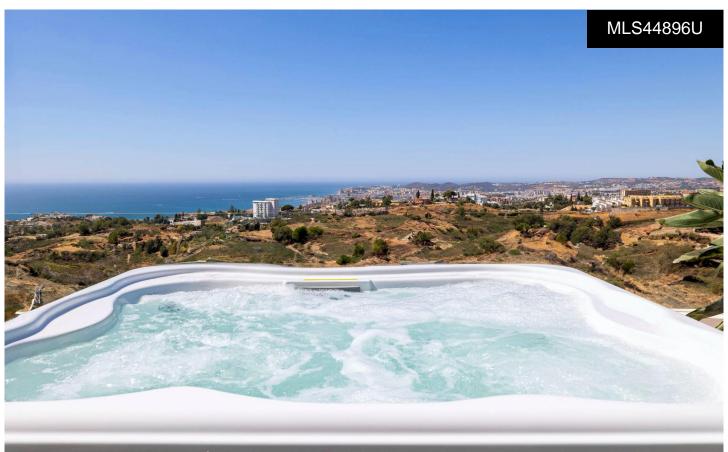

## MAJESTIC CORNER PENTHOUSE WITH WOMED, BROF, UCC.

\*\*\* THIS MAJESTIC CORNER PENTHOUSE ON A SINGLE FLOOR, WITH THESE WONDERFUL SEA VIEWS, IS ALREADY FINISHED AND READY FOR YOU TO START ENJOYING IT NOW!!! . \*\*\* 130SQM HOUSE PLUS 120SQM CURVE TERRACE WITH DOUBLE FACING, SOUTH AND WEST, TO ENJOY PANORAMIC SEA VIEWS AND SPLENDID SUNSETS!!!. \*\*\* THE MAXIMUM EXPRESSION OF LUXURY AND EXCLUSIVITY!!!. These penthouses come with extra features included in the price such as underfloor heating throughout the whole house, recessed lighting rings, awnings among others. Finishes featuring exclusive brands such as KALDEWAI, DURAVIT, HANSGROHE, Miele, AEG, and top Italian kitchen brand, LUBE. A...(Ask for More Details!)