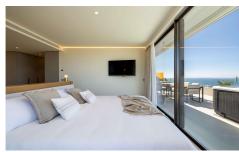

## MAJESTIC CORNER PENTHOUSE WITH WOMED, BROF, UCC.

\*\*\* THIS MAJESTIC CORNER PENTHOUSE ON A SINGLE FLOOR, WITH THESE WONDERFUL SEA VIEWS, IS ALREADY FINISHED AND READY FOR YOU TO START ENJOYING IT NOW!!! . \*\*\* 130SQM HOUSE PLUS 120SQM CURVE TERRACE WITH DOUBLE FACING, SOUTH AND WEST, TO ENJOY PANORAMIC SEA VIEWS AND SPLENDID SUNSETS!!!. \*\*\* THE MAXIMUM EXPRESSION OF LUXURY AND EXCLUSIVITY!!!. These penthouses come with extra features included in the price such as underfloor heating throughout the whole house, recessed lighting rings, awnings among others. Finishes featuring exclusive brands such as KALDEWAI, DURAVIT, HANSGROHE, Miele, AEG, and top Italian kitchen brand, LUBE. A...(Ask for More Details!)