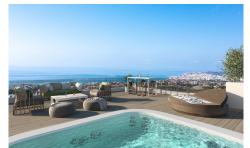

## MAJESTIC CORNER PENTHOUSE WITH WOMED, BROF, UCC.

\*\*\* THIS MAJESTIC CORNER PENTHOUSE ON A SINGLE FLOOR, WITH THESE WONDERFUL SEA VIEWS, IS ALREADY FINISHED AND READY FOR YOU TO START ENJOYING IT NOW!!! . \*\*\* 130SQM HOUSE PLUS 120SQM CURVE TERRACE WITH DOUBLE FACING, SOUTH AND WEST, TO ENJOY PANORAMIC SEA VIEWS AND SPLENDID SUNSETS!!!. \*\*\* THE MAXIMUM EXPRESSION OF LUXURY AND EXCLUSIVITY!!!. These penthouses come with extra features included in the price such as underfloor heating throughout the whole house, recessed lighting rings, awnings among others. Finishes featuring exclusive brands such as KALDEWAI, DURAVIT, HANSGROHE, Miele, AEG, and top Italian kitchen brand, LUBE. A...(Ask for More Details!)