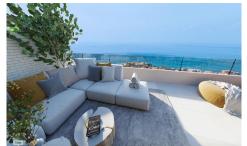

## \*\*\* THE MAXIMUM EXPRESSION OF LUXURY AND POEDOOL

3

2

N/A

\*\*\* MAJESTIC PENTHOUSE ON ONE FLOOR !!!. \*\*\* 131SQM HOUSE PLUS 56SQM TERRACE SOUTHWEST FACING, TO ENJOY PANORAMIC SEA VIEWS AND SPLENDID SUNSETS!!!. \*\*\* THE MAXIMUM EXPRESSION OF LUXURY AND EXCLUSIVITY!!!. These penthouses come with extra features included in the price such as underfloor heating throughout the whole house, recessed lighting rings, awnings among others. Finishes featuring exclusive brands such as KALDEWAI, DURAVIT, HANSGROHE, Miele, AEG, and top Italian kitchen brand, LUBE. A unique concept, where you can enjoy a luxurious environmentâ€"Built to the highest standards and with an excellent infrastructure. Infinite services and facilities ensure superior living...(Ask for More Details!)