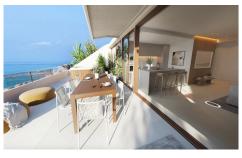

## \*\*\* THE MAXIMUM EXPRESSION OF LUXURY AND POEDOOL

3

2

N/A

\*\*\* MAJESTIC PENTHOUSE ON ONE FLOOR !!!. \*\*\* 131SQM HOUSE PLUS 56SQM TERRACE SOUTHWEST FACING, TO ENJOY PANORAMIC SEA VIEWS AND SPLENDID SUNSETS!!!. \*\*\* THE MAXIMUM EXPRESSION OF LUXURY AND EXCLUSIVITY!!!. These penthouses come with extra features included in the price such as underfloor heating throughout the whole house, recessed lighting rings, awnings among others. Finishes featuring exclusive brands such as KALDEWAI, DURAVIT, HANSGROHE, Miele, AEG, and top Italian kitchen brand, LUBE. A unique concept, where you can enjoy a luxurious environmentâ€"Built to the highest standards and with an excellent infrastructure. Infinite services and facilities ensure superior living...(Ask for More Details!)