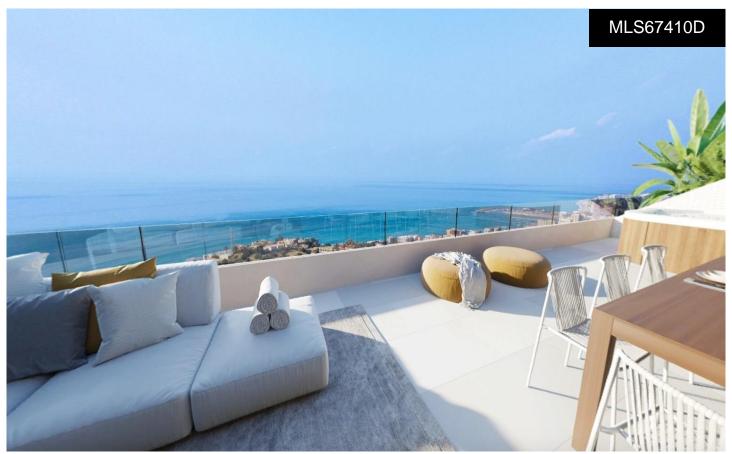

## \*\*\* THE MAXIMUM EXPRESSION OF LUXURY AND POEDOOL

3

2

N/A

\*\*\* MAJESTIC PENTHOUSE ON ONE FLOOR !!!. \*\*\* 131SQM HOUSE PLUS 56SQM TERRACE SOUTHWEST FACING, TO ENJOY PANORAMIC SEA VIEWS AND SPLENDID SUNSETS!!!. \*\*\* THE MAXIMUM EXPRESSION OF LUXURY AND EXCLUSIVITY!!!. These penthouses come with extra features included in the price such as underfloor heating throughout the whole house, recessed lighting rings, awnings among others. Finishes featuring exclusive brands such as KALDEWAI, DURAVIT, HANSGROHE, Miele, AEG, and top Italian kitchen brand, LUBE. A unique concept, where you can enjoy a luxurious environmentâ€"Built to the highest standards and with an excellent infrastructure. Infinite services and facilities ensure superior living...(Ask for More Details!)