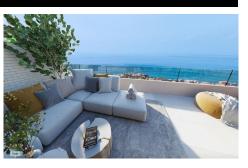

## MAJESTIC PENTHOUSE ON ONE FLOOR WIEH, 125, 5000

\*\*\* THE MAXIMUM EXPRESSION OF LUXURY AND EXCLUSIVITY. MAJESTIC PENTHOUSE ON ONE FLOOR WITH 135SQM OF HOUSING PLUS 55SQM TERRACE IN AN UNMATCHED COMPLEX!!!. These penthouses come with extra features included in the price such as underfloor heating throughout the whole house, recessed lighting rings, awnings among others. Finishes featuring exclusive brands such as KALDEWAI, DURAVIT, HANSGROHE, Miele, AEG, and top Italian kitchen brand, LUBE. A unique concept, where you can enjoy a luxurious environmentâ€"Built to the highest standards and with an excellent infrastructure. Infinite services and facilities ensure superior living pleasure and an ideal working environment. A thoughtful