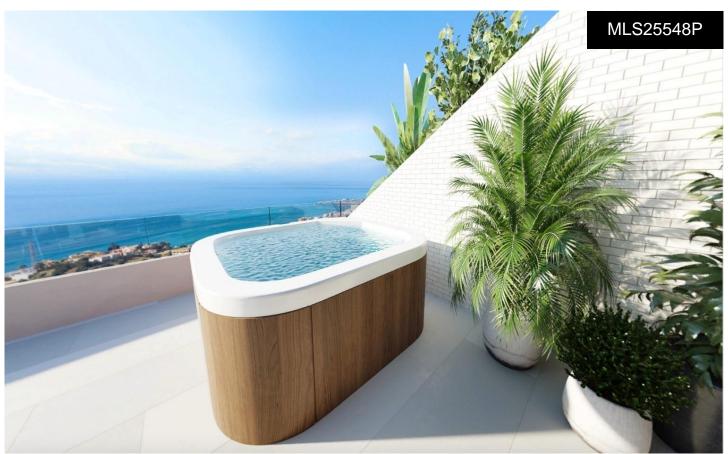

## MAJESTIC PENTHOUSE ON ONE FLOOR WIEH, 125, 5000

\*\*\* THE MAXIMUM EXPRESSION OF LUXURY AND EXCLUSIVITY. MAJESTIC PENTHOUSE ON ONE FLOOR WITH 135SQM OF HOUSING PLUS 55SQM TERRACE IN AN UNMATCHED COMPLEX!!!. These penthouses come with extra features included in the price such as underfloor heating throughout the whole house, recessed lighting rings, awnings among others. Finishes featuring exclusive brands such as KALDEWAI, DURAVIT, HANSGROHE, Miele, AEG, and top Italian kitchen brand, LUBE. A unique concept, where you can enjoy a luxurious environmentâ€"Built to the highest standards and with an excellent infrastructure. Infinite services and facilities ensure superior living pleasure and an ideal working environment. A thoughtful