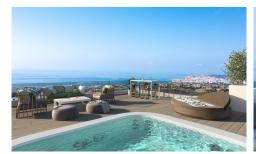

## MAJESTIC PENTHOUSE ON ONE FLOOR WIEH, 125, 5000

\*\*\* THE MAXIMUM EXPRESSION OF LUXURY AND EXCLUSIVITY. MAJESTIC PENTHOUSE ON ONE FLOOR WITH 135SQM OF HOUSING PLUS 55SQM TERRACE IN AN UNMATCHED COMPLEX!!!. These penthouses come with extra features included in the price such as underfloor heating throughout the whole house, recessed lighting rings, awnings among others. Finishes featuring exclusive brands such as KALDEWAI, DURAVIT, HANSGROHE, Miele, AEG, and top Italian kitchen brand, LUBE. A unique concept, where you can enjoy a luxurious environmentâ€"Built to the highest standards and with an excellent infrastructure. Infinite services and facilities ensure superior living pleasure and an ideal working environment. A thoughtful