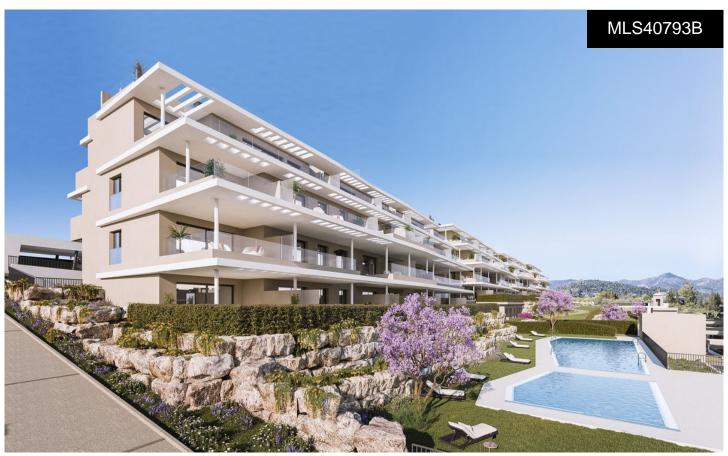

## **Apartment in Selwo**

€450,000

3

2

132m<sup>2</sup>

37m<sup>2</sup>

N/A

A new construction project of 52 apartments with 2 and 3 bedrooms, distributed across 4 blocks of three floors, featuring ground floors with private gardens, first floors with terraces, and penthouses with solariums. The Residential complex overlooks the sea and mountains, blending its architecture with the surroundings to create its own habitat, where the sun and the Mediterranean mark the passage of time. It is a unique and avant-garde designed residential space. The smooth and distinctive lines of this complex blend with the landscape, creating a symbiosis between the buildings and the gardens. The vision is integrated, based on the premise that good architecture respects and integrates with its urban...(Ask for More Details!)