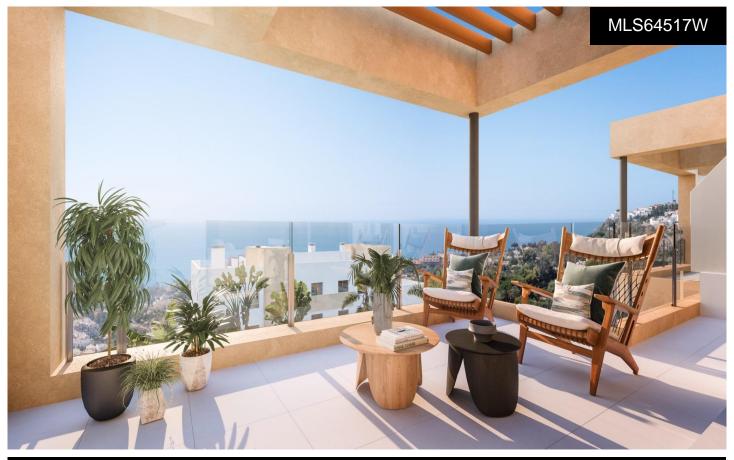

## \*\*\*\* APARTMENTS, PENTHOUSES AND SEMI-BEETA,OBLE

\*\*\* DUPLEX PENTHOUSE WITH 75SQM OF OUTDOOR SPACES BETWEEN COVERED AND UNCOVERED TERRACE AND SOLARIUM ! ! ! . \*\*\*\* APARTMENTS, PENTHOUSES AND SEMI-DETACHED HOUSES WITH SEA VIEWS FOR SALE IN BENALMÕDENA READY TO DELIVER AT THE END OF THIS YEAR ! ! ! . An exclusive, private development situated in a privileged location in BenalmÃ;dena. Thanks to†its elevated position, all homes boast breathtaking panoramic views of the sea and the coast. The sloping terrain allows for staggered housing, with large terraces that are further enhanced by glass railings that appear to blend seamlessly with the sea in front, allowing for maximum appreciation of the views and...(Ask for More