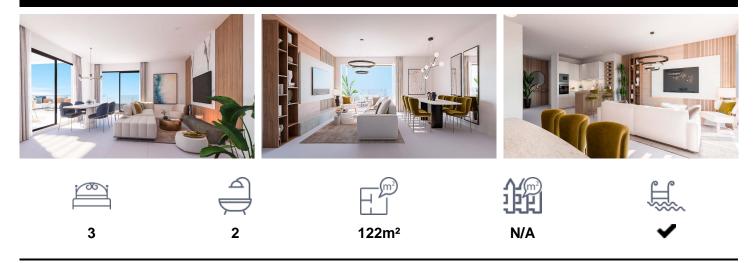

## \*\*\*\* APARTMENTS, PENTHOUSES AND SEMI-BEETA,OBLE

\*\*\* DUPLEX PENTHOUSE WITH 75SQM OF OUTDOOR SPACES BETWEEN COVERED AND UNCOVERED TERRACE AND SOLARIUM ! ! ! . \*\*\*\* APARTMENTS, PENTHOUSES AND SEMI-DETACHED HOUSES WITH SEA VIEWS FOR SALE IN BENALMÕDENA READY TO DELIVER AT THE END OF THIS YEAR ! ! ! . An exclusive, private development situated in a privileged location in BenalmÃ;dena. Thanks to†its elevated position, all homes boast breathtaking panoramic views of the sea and the coast. The sloping terrain allows for staggered housing, with large terraces that are further enhanced by glass railings that appear to blend seamlessly with the sea in front, allowing for maximum appreciation of the views and...(Ask for More