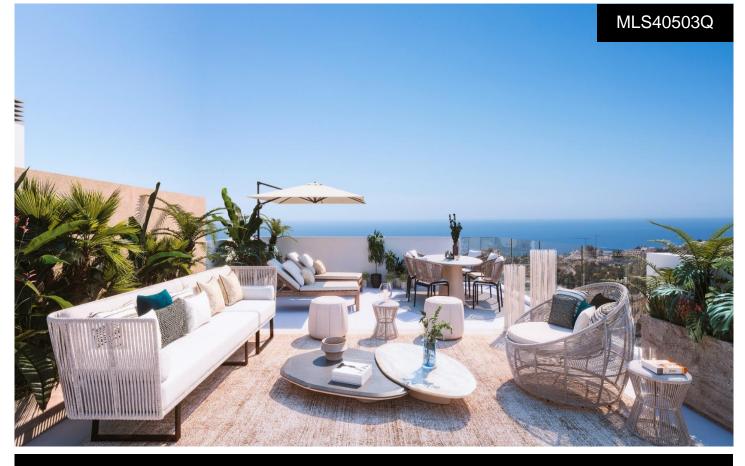

## \*\*\*\* APARTMENTS, PENTHOUSES AND SEMI-BEGBA,OBDE

\*\*\* PENTHOUSE FACING SOUTH WITH 108SQM OF OUTDOOR SPACES BETWEEN COVERED AND UNCOVERED TERRACES AND SOLARIUM !!!. \*\*\*\* APARTMENTS, PENTHOUSES AND SEMI-DETACHED HOUSES WITH SEA VIEWS FOR SALE IN BENALMÕDENA READY TO DELIVER AT THE END OF THIS YEAR !!!. An exclusive, private development situated in a privileged location in BenalmÃ;dena. Thanks toâ€"its elevated position, all homes boast breathtaking panoramic views of the sea and the coast. The sloping terrain allows for staggered housing, with large terraces that are further enhanced by glass railings that appear to blend seamlessly with the sea in front, allowing for maximum appreciation of the views...(Ask for More