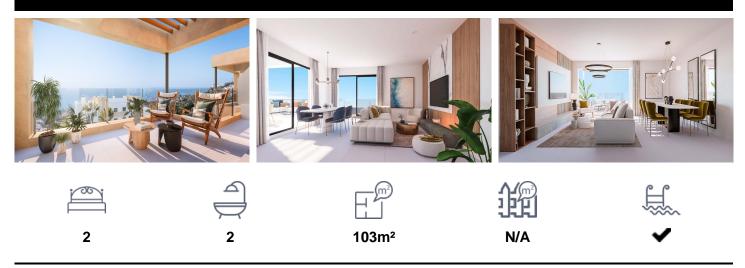

## \*\*\*\* APARTMENTS, PENTHOUSES AND SEMI-BEGBA,OBDE

\*\*\* PENTHOUSE FACING SOUTH WITH 108SQM OF OUTDOOR SPACES BETWEEN COVERED AND UNCOVERED TERRACES AND SOLARIUM !!!. \*\*\*\* APARTMENTS, PENTHOUSES AND SEMI-DETACHED HOUSES WITH SEA VIEWS FOR SALE IN BENALMÕDENA READY TO DELIVER AT THE END OF THIS YEAR !!!. An exclusive, private development situated in a privileged location in BenalmÃ;dena. Thanks toâ€"its elevated position, all homes boast breathtaking panoramic views of the sea and the coast. The sloping terrain allows for staggered housing, with large terraces that are further enhanced by glass railings that appear to blend seamlessly with the sea in front, allowing for maximum appreciation of the views...(Ask for More