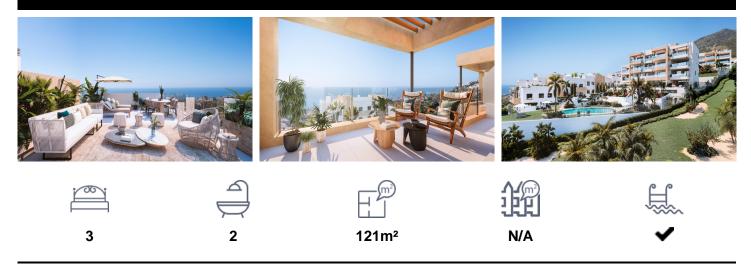

## \*\*\*\* APARTMENTS, PENTHOUSES AND SEMI-BEESBA,OBDE

\*\*\* SOUTH FACING DUPLEX PENTHOUSE WITH SEA VIEWS AND 97SQM OUTDOOR SPACES BETWEEN COVERED AND UNCOVERED TERRACES AND SOLARIUM ! ! ! . \*\*\*\* APARTMENTS, PENTHOUSES AND SEMI-DETACHED HOUSES WITH SEA VIEWS FOR SALE IN BENALMÕDENA READY TO DELIVER AT THE END OF THIS YEAR ! ! ! . An exclusive, private development situated in a privileged location in Benalmádena. Thanks to
its elevated position, all homes boast breathtaking panoramic views of the sea and the coast. The sloping terrain allows for staggered housing, with large terraces that are further enhanced by glass railings that appear to blend seamlessly with the sea in front, allowing for maximum appreciation...(Ask for