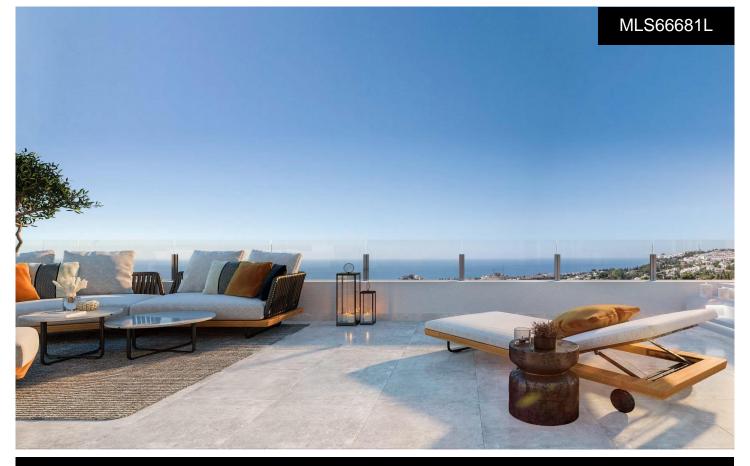

## \*\*\*\* APARTMENTS, PENTHOUSES AND SEMI-BEESBA,OBDE

\*\*\* SOUTH FACING DUPLEX PENTHOUSE WITH SEA VIEWS AND 97SQM OUTDOOR SPACES BETWEEN COVERED AND UNCOVERED TERRACES AND SOLARIUM ! ! ! . \*\*\*\* APARTMENTS, PENTHOUSES AND SEMI-DETACHED HOUSES WITH SEA VIEWS FOR SALE IN BENALMÕDENA READY TO DELIVER AT THE END OF THIS YEAR ! ! ! . An exclusive, private development situated in a privileged location in Benalmádena. Thanks to
its elevated position, all homes boast breathtaking panoramic views of the sea and the coast. The sloping terrain allows for staggered housing, with large terraces that are further enhanced by glass railings that appear to blend seamlessly with the sea in front, allowing for maximum appreciation...(Ask for