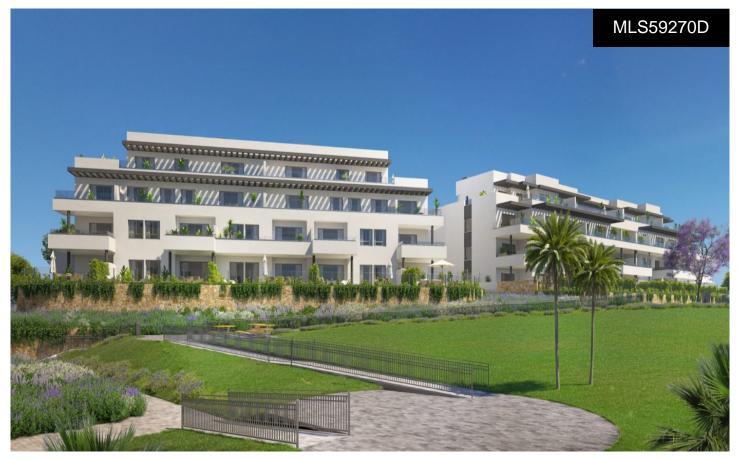

## \*\*\* APARTMENT FOR SALE IN FRONT OF THE SERA, 2000/

3

2

125m<sup>2</sup>

\*\*\* APARTMENT FOR SALE IN FRONT OF THE BEACH, WITH 34SQM BETWEEN TERRACE AND GARDEN, FACING SOUTHWEST!!!. (\*\*\* SEE FLOORPLAN BETWEEN THE PHOTOS \*\*\* ). \*\*\* PARKING SPACE AND STORAGE ROOM INCLUDED IN THE PRICE!!!. Closed, modern and functional residential complex, an ideal place to live. The development consists of 72 homes with 2, 3 and 4 bedrooms, distributed on the ground floor, first, second and penthouse. All the houses have a south or southwest orientation and sea views in a large number of them. In addition, the ground floors have a pleasant garden and the...(Ask for More Details!)