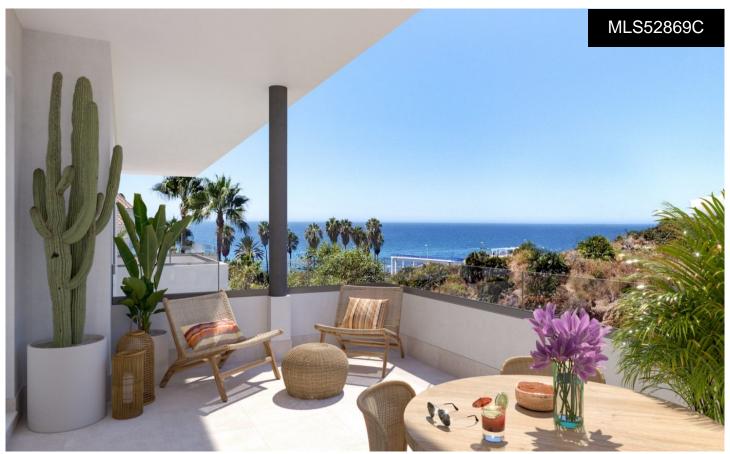

## PENTHOUSE IN FRONT OF THE BEACH, WITHER STATE OF THE STATE OF THE BEACH, WITHER STATE OF THE ST

3

2

125m<sup>2</sup>

\*\*\* PENTHOUSE FOR SALE IN FRONT OF THE BEACH, WITH 90SQM TERRACE, FACING SOUTH AND WITH MAGNIFICENT SEA VIEWS!!!. ( \*\*\* SEE FLOORPLAN BETWEEN THE PHOTOS \*\*\* ). \*\*\* PARKING SPACE AND STORAGE ROOM INCLUDED IN THE PRICE!!!. Closed, modern and functional residential complex, an ideal place to live. The development consists of 72 homes with 2, 3 and 4 bedrooms, distributed on the ground floor, first, second and penthouse. All the houses have a south or southwest orientation and sea views in a large number of them. In addition, the ground floors have a pleasant garden...(Ask for More Details!)