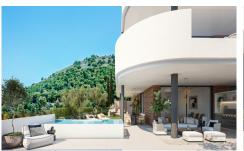

## AMAZING CORNER GROUND FLOOR WITH EXELAISTIFFOLD

\*\*\* AMAZING CORNER GROUND FLOOR WITH BEAUTIFUL SEA VIEWS AND 193SQM OF OUTDOOR SPACES BETWEEN ITS COVERED AND UNCOVERED TERRACES AND ITS PRIVATE POOL, SOUTH FACING, TO ENJOY THE SUN ALL DAY!!!. (\*\*\* SEE FLOORPLAN BETWEEN THE PHOTOS \*\*\*). \*\*\* EXCLUSIVE DESIGN AND UNBEATABLE VIEWS, IN AN ENVIRONMENT WITH ALL THE COMFORTS, EQUIPMENT, LEISURE, FUN AND GASTRONOMY ALTERNATIVES. SPECTACULAR ON-SITE AMENITIES!!!. In a low-density closed residential complex, as it only consists of 27 exclusive homes, divided into two blocks within the recognized and demanded community of Reserva del Higuerón. 3 homes per floor. 2 penthouses in one