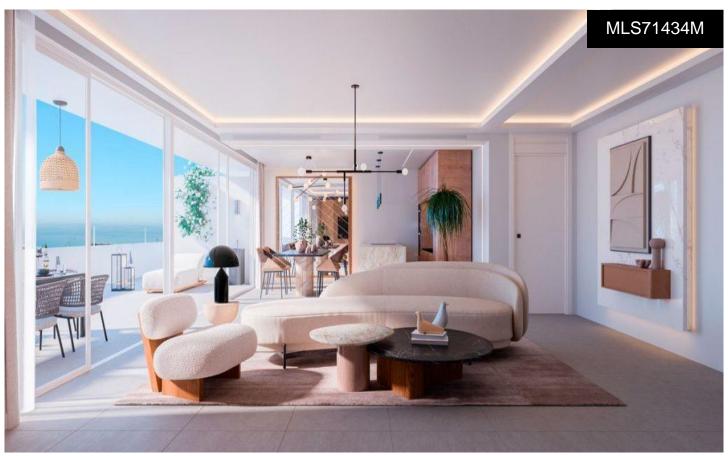

## AMAZING CORNER GROUND FLOOR WITH EXELAISTIFFOLD

\*\*\* AMAZING CORNER GROUND FLOOR WITH BEAUTIFUL SEA VIEWS AND 193SQM OF OUTDOOR SPACES BETWEEN ITS COVERED AND UNCOVERED TERRACES AND ITS PRIVATE POOL, SOUTH FACING, TO ENJOY THE SUN ALL DAY!!!. (\*\*\* SEE FLOORPLAN BETWEEN THE PHOTOS \*\*\*). \*\*\* EXCLUSIVE DESIGN AND UNBEATABLE VIEWS, IN AN ENVIRONMENT WITH ALL THE COMFORTS, EQUIPMENT, LEISURE, FUN AND GASTRONOMY ALTERNATIVES. SPECTACULAR ON-SITE AMENITIES!!!. In a low-density closed residential complex, as it only consists of 27 exclusive homes, divided into two blocks within the recognized and demanded community of Reserva del Higuerón. 3 homes per floor. 2 penthouses in one