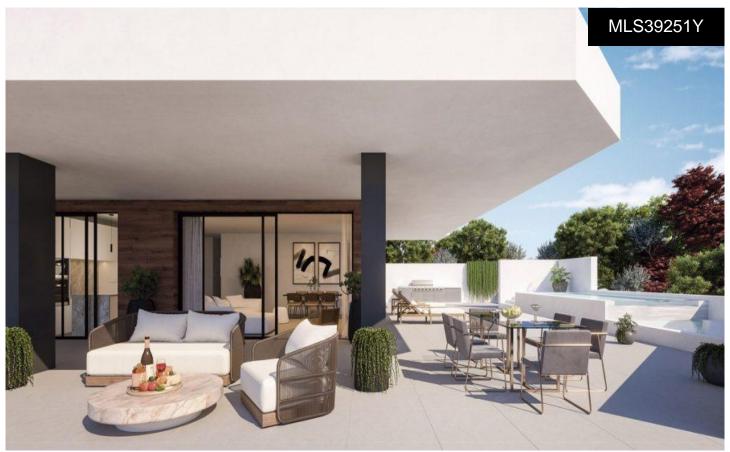

## AMAZING GROUND FLOOR WITH SOUTHWEST,009R,000001

3

2

164m²

N/A

\*\*\* AMAZING GROUND FLOOR WITH SEA VIEWS AND 185SQM OF OUTDOOR SPACES BETWEEN ITS PRIVATE GARDEN, ITS PRIVATE POOL AND ITS "L" TERRACE, WITH SOUTHWEST ORIENTATION, TO ENJOY THE SUN ALL DAY AND BEAUTIFUL SUNSETS!!!. ( \*\*\* SEE FLOORPLAN BETWEEN THE PHOTOS \*\*\* ). \*\*\* EXCLUSIVE DESIGN AND UNBEATABLE VIEWS, IN AN ENVIRONMENT WITH ALL THE COMFORTS, EQUIPMENT, LEISURE, FUN AND GASTRONOMY ALTERNATIVES!!!!. In a low-density closed residential complex, as it only consists of 27 exclusive homes, divided into two blocks within the recognized and demanded community of Reserva del Higuerón. 3 homes per floor. 2 penthouses in one