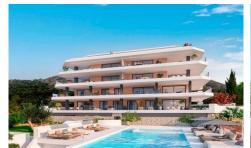

## AMAZING GROUND FLOOR WITH SOUTHWEST,009R,000001

3

2

164m²

N/A

\*\*\* AMAZING GROUND FLOOR WITH SEA VIEWS AND 185SQM OF OUTDOOR SPACES BETWEEN ITS PRIVATE GARDEN, ITS PRIVATE POOL AND ITS "L" TERRACE, WITH SOUTHWEST ORIENTATION, TO ENJOY THE SUN ALL DAY AND BEAUTIFUL SUNSETS!!!. ( \*\*\* SEE FLOORPLAN BETWEEN THE PHOTOS \*\*\* ). \*\*\* EXCLUSIVE DESIGN AND UNBEATABLE VIEWS, IN AN ENVIRONMENT WITH ALL THE COMFORTS, EQUIPMENT, LEISURE, FUN AND GASTRONOMY ALTERNATIVES!!!!. In a low-density closed residential complex, as it only consists of 27 exclusive homes, divided into two blocks within the recognized and demanded community of Reserva del Higuerón. 3 homes per floor. 2 penthouses in one