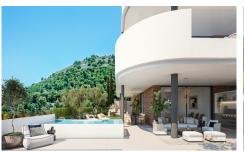

## AMAZING GROUND FLOOR WITH SOUTHWEST,009R,000001

3

2

164m²

N/A

\*\*\* AMAZING GROUND FLOOR WITH SEA VIEWS AND 185SQM OF OUTDOOR SPACES BETWEEN ITS PRIVATE GARDEN, ITS PRIVATE POOL AND ITS "L" TERRACE, WITH SOUTHWEST ORIENTATION, TO ENJOY THE SUN ALL DAY AND BEAUTIFUL SUNSETS!!!. ( \*\*\* SEE FLOORPLAN BETWEEN THE PHOTOS \*\*\* ). \*\*\* EXCLUSIVE DESIGN AND UNBEATABLE VIEWS, IN AN ENVIRONMENT WITH ALL THE COMFORTS, EQUIPMENT, LEISURE, FUN AND GASTRONOMY ALTERNATIVES!!!!. In a low-density closed residential complex, as it only consists of 27 exclusive homes, divided into two blocks within the recognized and demanded community of Reserva del Higuerón. 3 homes per floor. 2 penthouses in one