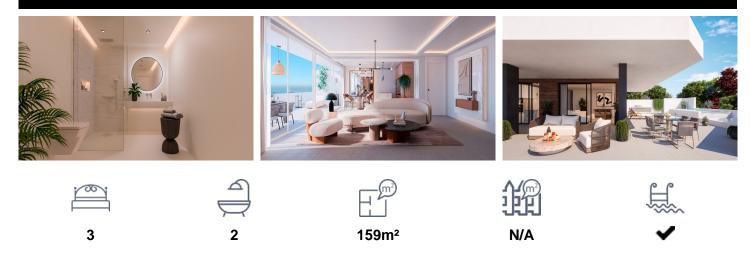

## EXCLUSIVE DESIGN AND UNBEATABLE VIEWE9314,000

\*\*\* MAGNIFICENT SPACIOUS APARTMENT WITH 3 BEDROOMS AND 2 BATHROOMS WITH 83SQM TERRACE SOUTHWEST FACING WITH VIEWS TO THE MEDITERRANEAN SEA. OUTDOOR KITCHEN INSTALLED AND INCLUDED IN THE PRICE. (\*\*\* SEE FLOORPLAN BETWEEN THE PHOTOS \*\*\* ). \*\*\* EXCLUSIVE DESIGN AND UNMATCHED VIEWS, IN AN ENVIRONMENT WITH ALL THE COMFORTS, EQUIPMENT, LEISURE, FUN AND GASTRONOMY ALTERNATIVES !!!! Exclusive low-density tourist development in BenalmÃidena, as it will only have 33 apartments and penthouses with 2-3 bedrooms with large terraces and impressive panoramic views. The homes are built to the highest quality specifications and have an open plan