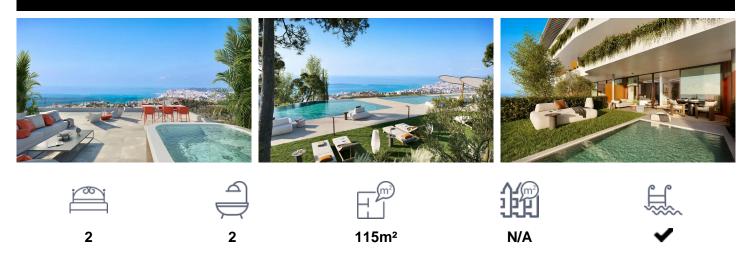

## \*\*\* MAJESTIC APARTMENT WITH 26SQM OF TERRAODE

\*\*\* MAJESTIC APARTMENT WITH 26SQM OF TERRACE TO ENJOY SPECTACULAR PANORAMIC SEA VIEWS !!!. (\*\*\* SEE FLOORPLAN BETWEEN THE PHOTOS \*\*\*). \*\*\* 2 BATHROOMS, PRIVATE POOL OR JACUZZI, COMMUNITY POOL, 2 PARKING SPACES, STORAGE ROOM, SHUTTLE BUS ...!!!. 233 1, 2 and 3 bedroom properties in the surroundings of the Higuerón Restaurant, with a variety of typologies to satisfy the most demanding tastes. These include Garden Villas with private pools and gardens designed to minimise environmental impact, using drip irrigation and native plants, shrubs and trees. Deluxe Apartments with stunning panoramic sea views. And the wonderful...(Ask for More Details!)