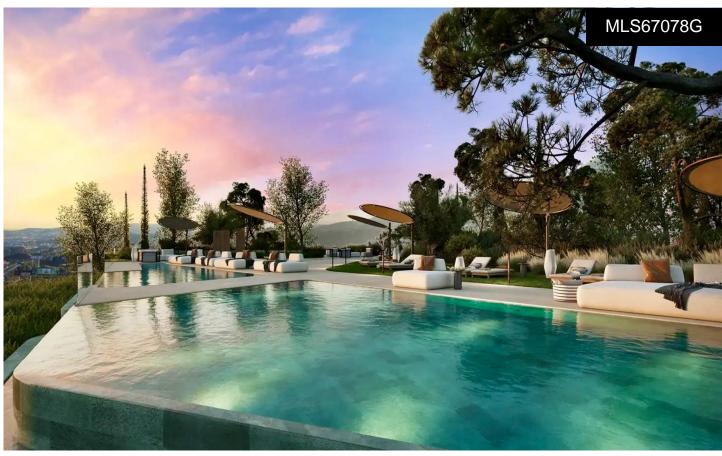

## \*\*\* MAJESTIC APARTMENT WITH 26SQM OF TERRAODE

\*\*\* MAJESTIC APARTMENT WITH 26SQM OF TERRACE TO ENJOY SPECTACULAR PANORAMIC SEA VIEWS !!!. (\*\*\* SEE FLOORPLAN BETWEEN THE PHOTOS \*\*\*). \*\*\* 2 BATHROOMS, PRIVATE POOL OR JACUZZI, COMMUNITY POOL, 2 PARKING SPACES, STORAGE ROOM, SHUTTLE BUS ...!!!. 233 1, 2 and 3 bedroom properties in the surroundings of the Higuerón Restaurant, with a variety of typologies to satisfy the most demanding tastes. These include Garden Villas with private pools and gardens designed to minimise environmental impact, using drip irrigation and native plants, shrubs and trees. Deluxe Apartments with stunning panoramic sea views. And the wonderful...(Ask for More Details!)