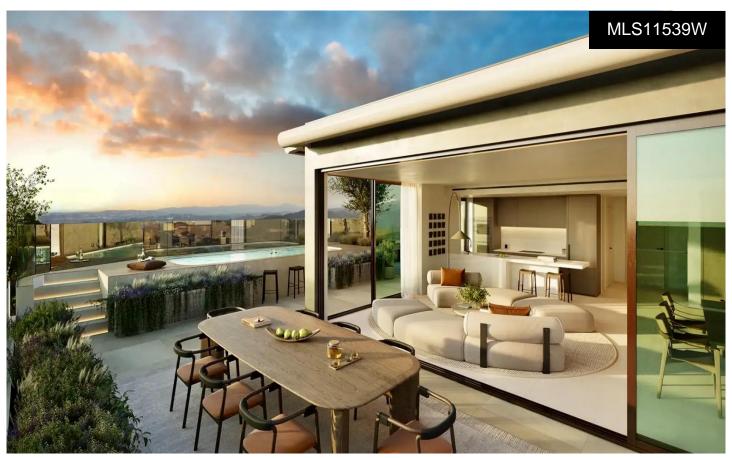

## \*\*\* MAJESTIC APARTMENT WITH 27SQM OF TERRADOR

2

2

116m<sup>2</sup>

\*\*\* MAJESTIC APARTMENT WITH 27SQM OF TERRACE TO ENJOY SPECTACULAR PANORAMIC SEA VIEWS!!!. (\*\*\* SEE FLOORPLAN BETWEEN THE PHOTOS \*\*\*). \*\*\* 2 BATHROOMS, PRIVATE POOL OR JACUZZI, COMMUNITY POOL, 2 PARKING SPACES, STORAGE ROOM, SHUTTLE BUS...!!!. 233 1, 2 and 3 bedroom properties in the surroundings of the Higuerén Postaurant, with a variety of typologies to extisty the most demanding tastes. These