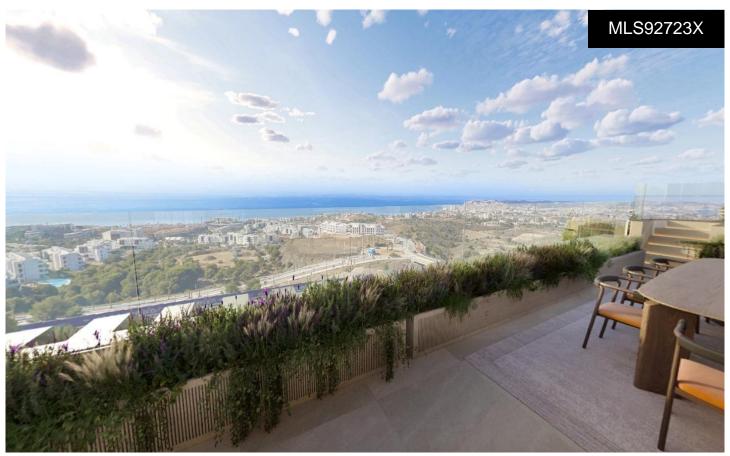

## CORNER PENTHOUSE WITH 36SQM TERRACE SAND SOO

2

2

plants, shrubs and trees. Deluxe...(Ask for More Details!)

286m<sup>2</sup>

\*\*\* CORNER PENTHOUSE WITH 36SQM TERRACE AND SOLARIUM WITH SWIMMING POOL ABOVE OF 161SQM, BOTH FLOORS WITH SPECTACULAR PANORAMIC VIEWS OF THE SEA!!!. ( \*\*\* SEE FLOORPLAN BETWEEN THE PHOTOS \*\*\* ). \*\*\* 2 BATHROOMS, PRIVATE POOL OR JACUZZI, COMMUNITY POOL, 2 PARKING SPACES, STORAGE ROOM, SHUTTLE BUS . . .!!!. 233 1, 2 and 3 bedroom properties in the surroundings of the Higuerón Restaurant, with a variety of typologies to satisfy the most demanding tastes. These include Garden Villas with private pools and gardens designed to minimise environmental impact, using drip irrigation and native