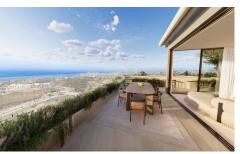

## CORNER PENTHOUSE WITH 36SQM TERRACE SAND SOO

2

2

plants, shrubs and trees. Deluxe...(Ask for More Details!)

286m<sup>2</sup>

\*\*\* CORNER PENTHOUSE WITH 36SQM TERRACE AND SOLARIUM WITH SWIMMING POOL ABOVE OF 161SQM, BOTH FLOORS WITH SPECTACULAR PANORAMIC VIEWS OF THE SEA!!!. ( \*\*\* SEE FLOORPLAN BETWEEN THE PHOTOS \*\*\* ). \*\*\* 2 BATHROOMS, PRIVATE POOL OR JACUZZI, COMMUNITY POOL, 2 PARKING SPACES, STORAGE ROOM, SHUTTLE BUS . . .!!!. 233 1, 2 and 3 bedroom properties in the surroundings of the Higuerón Restaurant, with a variety of typologies to satisfy the most demanding tastes. These include Garden Villas with private pools and gardens designed to minimise environmental impact, using drip irrigation and native