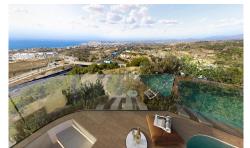

## CORNER PENTHOUSE WITH 36SQM TERRACE SAND SOO

2

2

plants, shrubs and trees. Deluxe...(Ask for More Details!)

286m<sup>2</sup>

\*\*\* CORNER PENTHOUSE WITH 36SQM TERRACE AND SOLARIUM WITH SWIMMING POOL ABOVE OF 161SQM, BOTH FLOORS WITH SPECTACULAR PANORAMIC VIEWS OF THE SEA!!!. ( \*\*\* SEE FLOORPLAN BETWEEN THE PHOTOS \*\*\* ). \*\*\* 2 BATHROOMS, PRIVATE POOL OR JACUZZI, COMMUNITY POOL, 2 PARKING SPACES, STORAGE ROOM, SHUTTLE BUS . . .!!!. 233 1, 2 and 3 bedroom properties in the surroundings of the Higuerón Restaurant, with a variety of typologies to satisfy the most demanding tastes. These include Garden Villas with private pools and gardens designed to minimise environmental impact, using drip irrigation and native