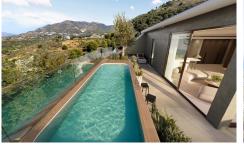

## CORNER PENTHOUSE WITH 36SQM TERRACE SAND SOO

2

2

plants, shrubs and trees. Deluxe...(Ask for More Details!)

286m<sup>2</sup>

\*\*\* CORNER PENTHOUSE WITH 36SQM TERRACE AND SOLARIUM WITH SWIMMING POOL ABOVE OF 161SQM, BOTH FLOORS WITH SPECTACULAR PANORAMIC VIEWS OF THE SEA!!!. ( \*\*\* SEE FLOORPLAN BETWEEN THE PHOTOS \*\*\* ). \*\*\* 2 BATHROOMS, PRIVATE POOL OR JACUZZI, COMMUNITY POOL, 2 PARKING SPACES, STORAGE ROOM, SHUTTLE BUS . . .!!!. 233 1, 2 and 3 bedroom properties in the surroundings of the Higuerón Restaurant, with a variety of typologies to satisfy the most demanding tastes. These include Garden Villas with private pools and gardens designed to minimise environmental impact, using drip irrigation and native