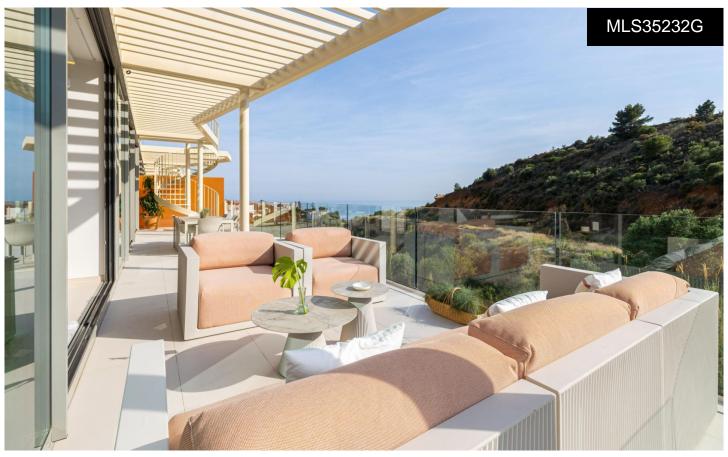

## \*\*\* AMAZING CORNER DUPLEX PENTHOUS E 4, 28, 300

\*\*\* AMAZING KEY READY CORNER DUPLEX PENTHOUSE "SKY SOLARIUM" WITH SOUTHWEST ORIENTATION, WITH ALL THE SERVICES AND ITS OWN BEACH CLUB !!! \*\*\* FANTASTIC HOUSES READY TO MOVE IN. NEW CONSTRUCTION COMPLETED WITH SPECTACULAR SEA VIEWS, CLOSE TO MIJAS, FUENGIROLA AND BENALMÕDENA AND THE BEACH !!!. \*\*\* 3 BEDROOMS, 3 BATHS, LARGE TERRACE AND HUGE SOLARIUM ABOVE !! ! \*\*\* Have the privilege of living in just 19 residences of 2 floor modules. We have designed this collection considering the privacy we all long for. Most of the homes are corner lots and there are four types : Garden Villas, Graden Villas...(Ask for More Details!)