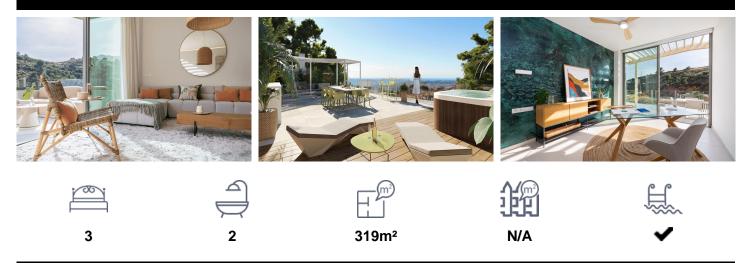

## \*\*\* AMAZING CORNER DUPLEX PENTHOUS E 4, 28, 300

\*\*\* AMAZING KEY READY CORNER DUPLEX PENTHOUSE "SKY SOLARIUM" WITH SOUTHWEST ORIENTATION, WITH ALL THE SERVICES AND ITS OWN BEACH CLUB !!! \*\*\* FANTASTIC HOUSES READY TO MOVE IN. NEW CONSTRUCTION COMPLETED WITH SPECTACULAR SEA VIEWS, CLOSE TO MIJAS, FUENGIROLA AND BENALMÕDENA AND THE BEACH !!!. \*\*\* 3 BEDROOMS, 3 BATHS, LARGE TERRACE AND HUGE SOLARIUM ABOVE !! ! \*\*\* Have the privilege of living in just 19 residences of 2 floor modules. We have designed this collection considering the privacy we all long for. Most of the homes are corner lots and there are four types : Garden Villas, Graden Villas...(Ask for More Details!)