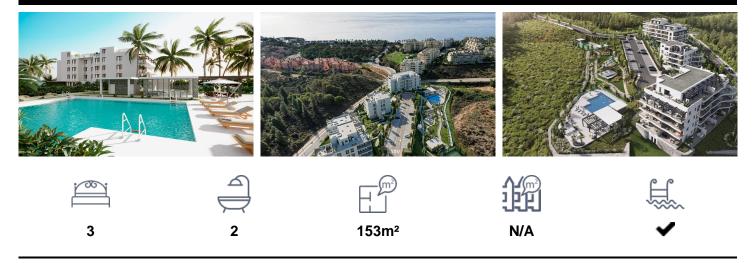

## \*\*\* APARTMENTS AND PENTHOUSES TO ENJ 65/12,6600

\*\*\* APARTMENTS AND PENTHOUSES TO ENJOY THEIR SEA VIEWS AND COMMON AREAS, VERY CLOSE TO THE BEACH !!!. New development of apartments and penthouses in Mijas Costa, in an unmatched location on the western coast, close to the Calaburra lighthouse in the El Chaparral area, an ideal place to enjoy all the nature and environment offered by Mijas Costa, just 700 meters from the Mediterranean Sea , on the skirts of the Sierra de Mijas, with direct connection to Malaga and the main cities of the Costa del Sol. A project with a total of 55 new apartments in Mijas from 1 to 3 bedrooms,...(Ask for More Details!)