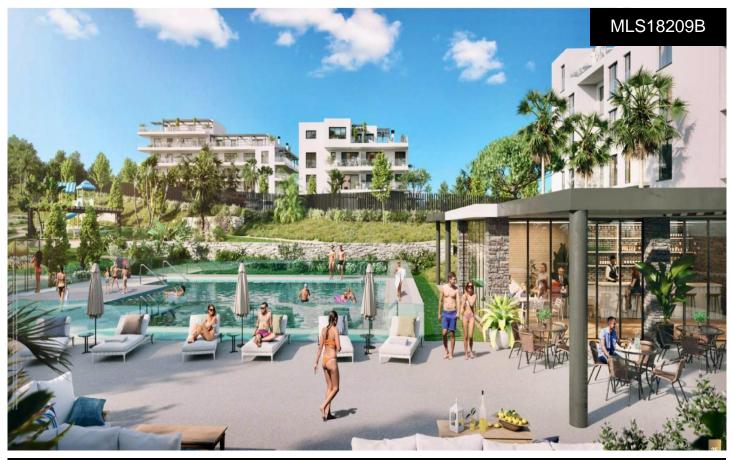

## \*\*\* APARTMENTS AND PENTHOUSES TO ENJ 65/12,6600

\*\*\* APARTMENTS AND PENTHOUSES TO ENJOY THEIR SEA VIEWS AND COMMON AREAS, VERY CLOSE TO THE BEACH !!!. New development of apartments and penthouses in Mijas Costa, in an unmatched location on the western coast, close to the Calaburra lighthouse in the El Chaparral area, an ideal place to enjoy all the nature and environment offered by Mijas Costa, just 700 meters from the Mediterranean Sea , on the skirts of the Sierra de Mijas, with direct connection to Malaga and the main cities of the Costa del Sol. A project with a total of 55 new apartments in Mijas from 1 to 3 bedrooms,...(Ask for More Details!)