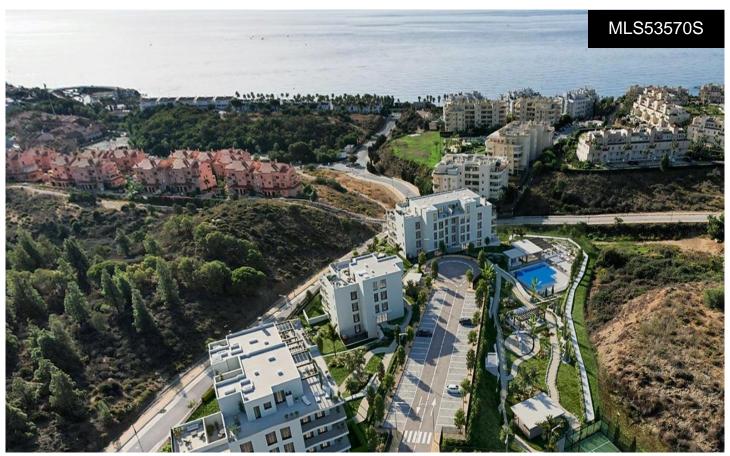

## \*\*\* APARTMENTS AND PENTHOUSES TO ENJ@¥5THOODIR

2

2

98m<sup>2</sup>

\*\*\* APARTMENTS AND PENTHOUSES TO ENJOY THEIR SEA VIEWS AND COMMON AREAS, VERY CLOSE TO THE BEACH!!!. New development of apartments and penthouses in Mijas Costa, in an unmatched location on the western coast, close to the Calaburra lighthouse in the El Chaparral area, an ideal place to enjoy all the nature and environment offered by Mijas Costa, just 700 meters from the Mediterranean Sea, on the skirts of the Sierra de Mijas, with direct connection to Malaga and the main cities of the Costa del Sol. A project with a total of 55 new apartments in Mijas from 1 to 3 bedrooms,...(Ask for More Details!)