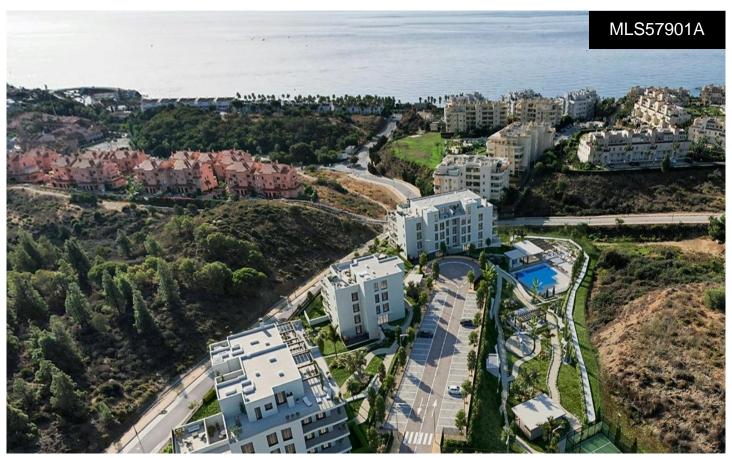

## \*\*\* APARTMENTS AND PENTHOUSES TO ENJ@5/17/5517

3

2

N

\*\*\* APARTMENTS AND PENTHOUSES TO ENJOY THEIR SEA VIEWS AND COMMON AREAS, VERY CLOSE TO THE BEACH!!!. New development of apartments and penthouses in Mijas Costa, in an unmatched location on the western coast, close to the Calaburra lighthouse in the El Chaparral area, an ideal place to enjoy all the nature and environment offered by Mijas Costa, just 700 meters from the Mediterranean Sea, on the skirts of the Sierra de Mijas, with direct connection to Malaga and the main cities of the Costa del Sol. A project with a total of 55 new apartments in Mijas from 1 to 3 bedrooms,...(Ask for More Details!)