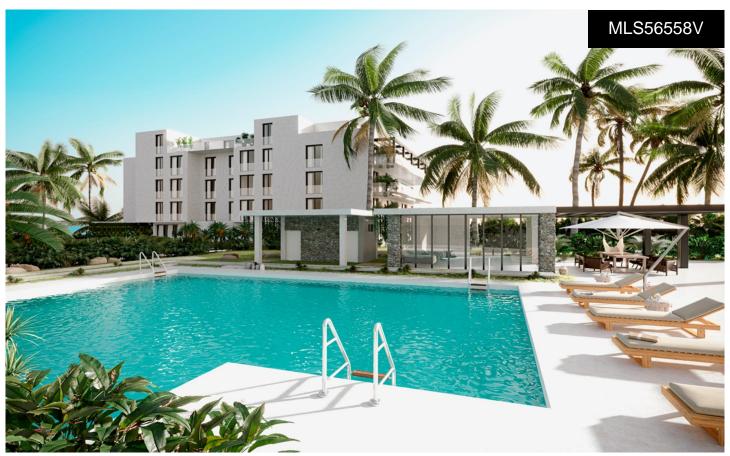

## \*\*\* APARTMENTS AND PENTHOUSES TO ENJ@528,5550R

3

2

153m<sup>2</sup>

N/A

\*\*\* APARTMENTS AND PENTHOUSES TO ENJOY THEIR SEA VIEWS AND COMMON AREAS, VERY CLOSE TO THE BEACH!!!. New development of apartments and penthouses in Mijas Costa, in an unmatched location on the western coast, close to the Calaburra lighthouse in the El Chaparral area, an ideal place to enjoy all the nature and environment offered by Mijas Costa, just 700 meters from the Mediterranean Sea, on the skirts of the Sierra de Mijas, with direct connection to Malaga and the main cities of the Costa del Sol. A project with a total of 55 new apartments in Mijas from 1 to 3 bedrooms,...(Ask for More Details!)