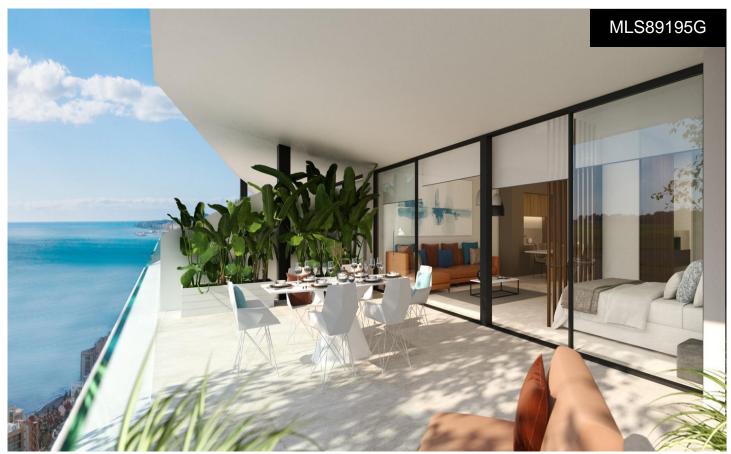

## \*\*\* MAJESTIC APARTMENT WITH 64SQM TE程序ACEOUD

176m<sup>2</sup>

MAJESTIC AND SPACIOUS APARTMENT WITH 64SQM TERRACE, TO ENJOY SPECTACULAR PANORAMIC SEA VIEWS!!!. (\*\*See floorplan between the photographs\*\*). \*\*\* THE MAXIMUM EXPRESSION OF LUXURY AND EXCLUSIVITY AT 200 METERS FROM THE BEACH!!!. A new concept of housing that will make a difference. It has transformable interiors to enjoy the stay in a unique space. We go beyond the classic open concept of living room, kitchen and dining table. We added the space of the main room, through sliding walls, with the aim of obtaining the greatest possible feeling of spaciousness through a greater width of the spaces. Without forgetting...(Ask for More Details!)