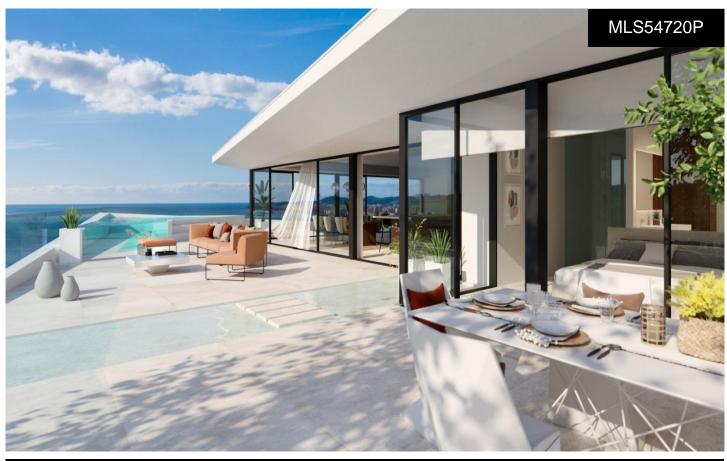

## MAJESTIC ELEVATED CORNER GROUND FLED GIR 9,0000

\*\*\* MAJESTIC AND SPACIOUS GROUND FLOOR ELEVATE AND ON THE CORNER, WITH 230SQM OF OUTDOOR SPACES, BETWEEN THE 157SQM OF TERRACES AND 73SQM OF GARDEN, TO ENJOY SPECTACULAR PANORAMIC VIEWS OF THE SEA! !!. (\*\*See floorplan between the photographs\*\*) \*\*\* THE MAXIMUM EXPRESSION OF LUXURY AND EXCLUSIVITY AT 200 METERS FROM THE BEACH !!!. A new concept of housing that will make a difference. It has transformable interiors to enjoy the stay in a unique space. We go beyond the classic open concept of living room, kitchen and dining table. We added the space of the main room, through sliding walls, with the aim...(Ask for More Details!)