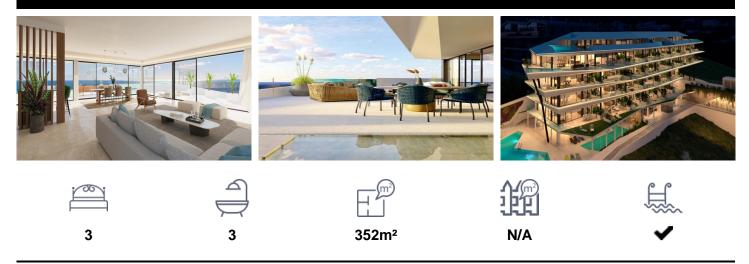

## MAJESTIC ELEVATED CORNER GROUND FLED GIR 9,0000

\*\*\* MAJESTIC AND SPACIOUS GROUND FLOOR ELEVATE AND ON THE CORNER, WITH 230SQM OF OUTDOOR SPACES, BETWEEN THE 157SQM OF TERRACES AND 73SQM OF GARDEN, TO ENJOY SPECTACULAR PANORAMIC VIEWS OF THE SEA! !!. (\*\*See floorplan between the photographs\*\*) \*\*\* THE MAXIMUM EXPRESSION OF LUXURY AND EXCLUSIVITY AT 200 METERS FROM THE BEACH !!!. A new concept of housing that will make a difference. It has transformable interiors to enjoy the stay in a unique space. We go beyond the classic open concept of living room, kitchen and dining table. We added the space of the main room, through sliding walls, with the aim...(Ask for More Details!)