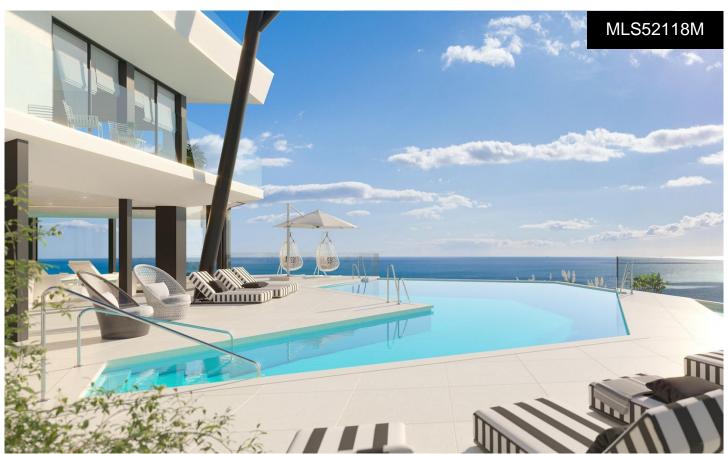

## \*\*\* MAJESTIC APARTMENT WITH MORE THAN 25995000

\*\*\* MAJESTIC AND SPACIOUS APARTMENT WITH MORE THAN 200SQM TERRACE WITH ALL ORIENTATIONS, WHICH SURROUNDS THE CORNER HOUSE, TO ENJOY SPECTACULAR PANORAMIC SEA VIEWS!!!. (\*\*See floorplan between the photographs\*\*). \*\*\* THE MAXIMUM EXPRESSION OF LUXURY AND EXCLUSIVITY AT 200 METERS FROM THE BEACH!!!. A new concept of housing that will make a difference. It has transformable interiors to enjoy the stay in a unique space. We go beyond the classic open concept of living room, kitchen and dining table. We added the space of the main room, through sliding walls, with the aim of obtaining the greatest possible feeling of...(Ask for More Details!)