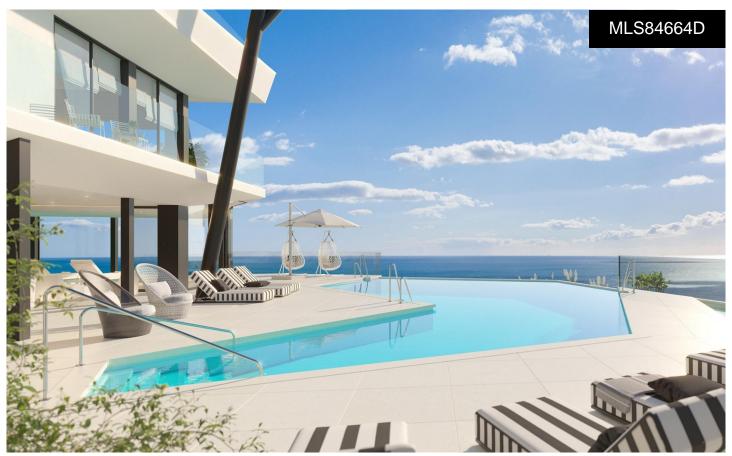

## \*\*\* THE MAXIMUM EXPRESSION OF LUXUR YEARS 19950001

3

4

N/A

\*\*\* THE MAXIMUM EXPRESSION OF LUXURY AND EXCLUSIVITY AT 200 METERS FROM THE BEACH!!!. \*\*\* MAJESTIC CORNER PENTHOUSE, ON ONE FLOOR, WITH ITS OWN POOL OF 20SQM, TO ENJOY PANORAMIC SEA VIEWS FROM IT, SPLENDID SUNRISES AND MAGNIFICENT SUNSETS!!!. \*\*\* 256SQM LARGE HOUSING, PLUS 170SQM OF L-SHAPED TERRACE, TO ALSO ENJOY PANORAMIC VIEWS OF THE SEA AND THE SUN FROM DAWN TO SUNSET!!!. \*\*\* STORAGE AND 3 PARKING SPACES INCLUDED IN THE PRICE!!!. Pininfarina Architecture has developed two interior design project, elevating this Sky Villa to the top of luxury...(Ask for More Details!)