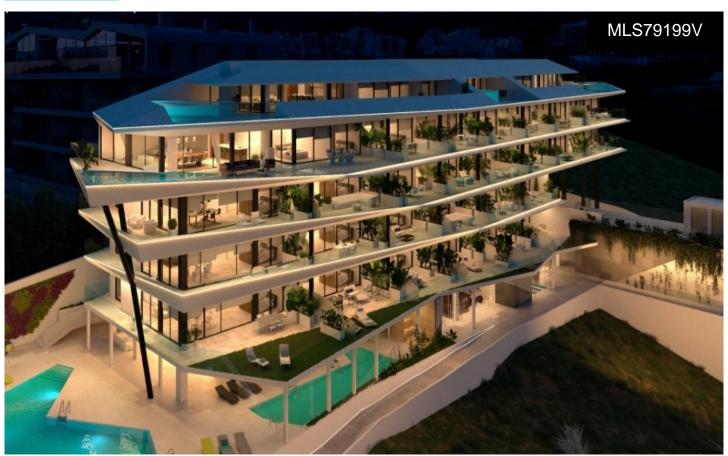

## \*\*\* THE JEWEL OF THE URBANIZATION. THE BY ASSIMULA

3

4

450m<sup>2</sup>

\*\*\* THE JEWEL OF THE URBANIZATION. THE MAXIMUM EXPRESSION OF LUXURY AND EXCLUSIVITY AT 200 METERS FROM THE BEACH!!!. \*\*\* READY TO MOVE IN!!!. \*\*\* MAJESTIC CORNER PENTHOUSE, ON A SINGLE FLOOR AND SOUTH FACING, TO ENJOY PANORAMIC VIEWS OF THE SEA AND THE MOUNTAINS, SPLENDID SUNRISES AND MAGNIFICENT SUNSETS!!!. \*\*\* ALL THIS THANKS TO ITS FASCINATING COVERED AND UNCOVERED TERRACE, WITH MORE THAN 190SQM AND WITH ALL ORIENTATIONS, WHICH INCLUDES ITS OWN POOL AND WATER SHEET. TRULY AMAZING!!!. (\*\*See floorplan between the photographs\*\*). \*\*\* STORAGE AND 3 PARKING...(Ask for More Details!)