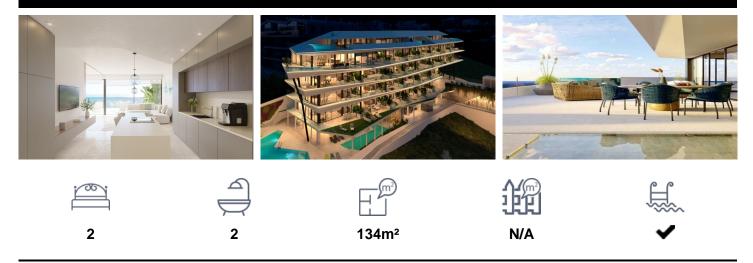

## MAJESTIC ELEVATED GROUND FLOOR, WITHE 828,000

\*\*\* MAJESTIC ELEVATED GROUND FLOOR, WITH 45SQM TERRACE FACING SOUTH TO ENJOY SPECTACULAR PANORAMIC VIEWS OF THE SEA !!!. (\*\*See floorplan between the photographs\*\*) \*\*\* THE MAXIMUM EXPRESSION OF LUXURY AND EXCLUSIVITY AT 200 METERS FROM THE BEACH !!!. A new concept of housing that will make a difference. It has transformable interiors to enjoy the stay in a unique space. We go beyond the classic open concept of living room, kitchen and dining table. We added the space of the main room, through sliding walls, with the aim of obtaining the greatest possible feeling of spaciousness through a greater width of the...(Ask for More Details!)