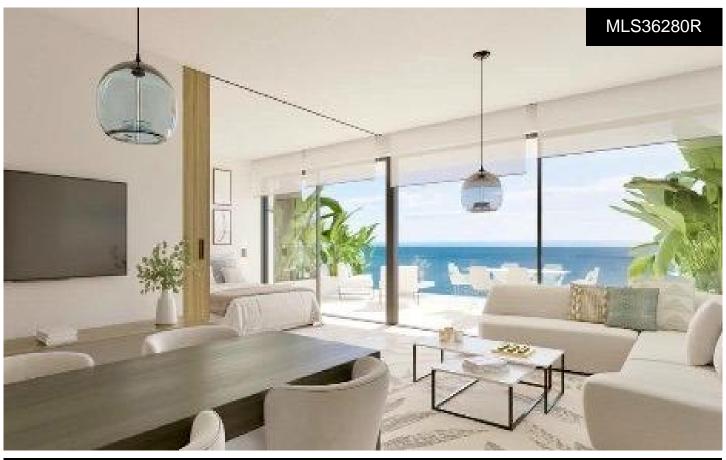

## MAJESTIC ELEVATED GROUND FLOOR, WITHE 828,000

\*\*\* MAJESTIC ELEVATED GROUND FLOOR, WITH 45SQM TERRACE FACING SOUTH TO ENJOY SPECTACULAR PANORAMIC VIEWS OF THE SEA !!!. (\*\*See floorplan between the photographs\*\*) \*\*\* THE MAXIMUM EXPRESSION OF LUXURY AND EXCLUSIVITY AT 200 METERS FROM THE BEACH !!!. A new concept of housing that will make a difference. It has transformable interiors to enjoy the stay in a unique space. We go beyond the classic open concept of living room, kitchen and dining table. We added the space of the main room, through sliding walls, with the aim of obtaining the greatest possible feeling of spaciousness through a greater width of the...(Ask for More Details!)