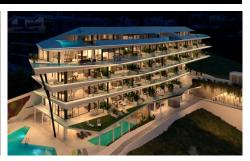

## MAJESTIC ELEVATED GROUND FLOOR, WITH ,234500M

3

3

258m<sup>2</sup>

N/A

\*\*\* MAJESTIC ELEVATED GROUND FLOOR, WITH 134SQM TERRACE FACING SOUTHWEST TO ENJOY SPECTACULAR PANORAMIC VIEWS OF THE SEA!!!. (\*\*See floorplan between the photographs\*\*) \*\*\* THE MAXIMUM EXPRESSION OF LUXURY AND EXCLUSIVITY AT 200 METERS FROM THE BEACH!!!. A new concept of housing that will make a difference. It has transformable interiors to enjoy the stay in a unique space. We go beyond the classic open concept of living room, kitchen and dining table. We added the space of the main room, through sliding walls, with the aim of obtaining the greatest possible feeling of spaciousness through a greater width of the...(Ask for More Details!)