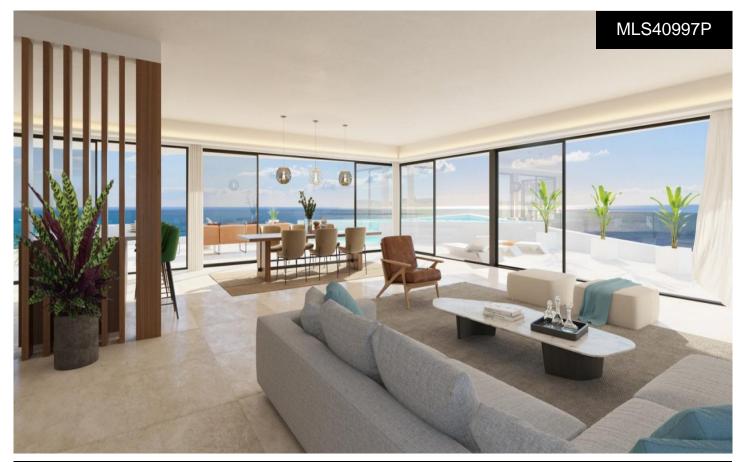

## MAJESTIC ELEVATED GROUND FLOOR, WITH ,234500M

3

3

258m<sup>2</sup>

N/A

\*\*\* MAJESTIC ELEVATED GROUND FLOOR, WITH 134SQM TERRACE FACING SOUTHWEST TO ENJOY SPECTACULAR PANORAMIC VIEWS OF THE SEA!!!. (\*\*See floorplan between the photographs\*\*) \*\*\* THE MAXIMUM EXPRESSION OF LUXURY AND EXCLUSIVITY AT 200 METERS FROM THE BEACH!!!. A new concept of housing that will make a difference. It has transformable interiors to enjoy the stay in a unique space. We go beyond the classic open concept of living room, kitchen and dining table. We added the space of the main room, through sliding walls, with the aim of obtaining the greatest possible feeling of spaciousness through a greater width of the...(Ask for More Details!)