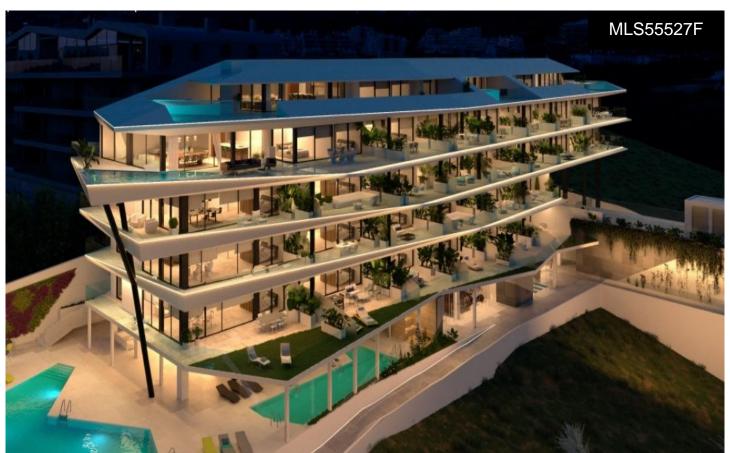

## MAJESTIC APARTMENT WITH 34SQM TERRA € 19/1000

2

2

122m<sup>2</sup>

\*\*\* MAJESTIC APARTMENT WITH 34SQM TERRACE TO ENJOY SPECTACULAR PANORAMIC VIEWS OF THE SEA!!!. (\*\*See floorplan between the photographs\*\*) \*\*\* THE MAXIMUM EXPRESSION OF LUXURY AND EXCLUSIVITY AT 200 METERS FROM THE BEACH!!!. \*\*\* IF THIS PROPERTY DOES NOT FIT YOU, ASK US ABOUT OTHER TYPES!!!. A new concept of housing that will make a difference. It has transformable interiors to enjoy the stay in a unique space. We go beyond the classic open concept of living room, kitchen and dining table. We added the space of the main room, through sliding walls, with the aim...(Ask for More Details!)