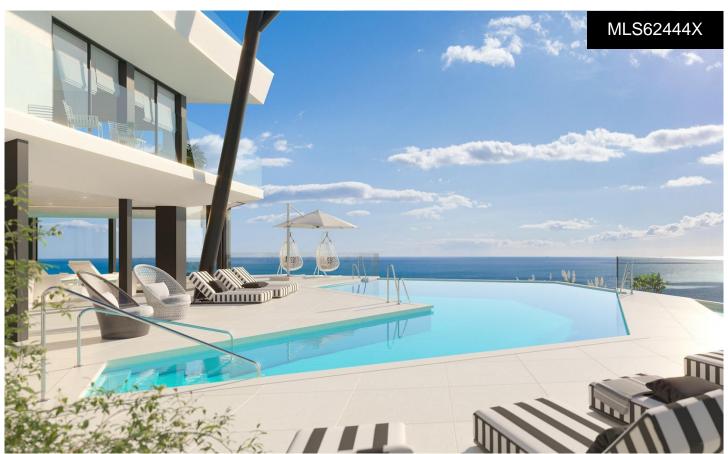

## \*\*\* MAJESTIC FIRST FLOOR, WITH 32SQM TERRACCEDOT

3

3

144m²

\*\*\* MAJESTIC FIRST FLOOR, WITH 32SQM TERRACE, TO ENJOY PANORAMIC SEA VIEWS!! \*\*\* THE MAXIMUM EXPRESSION OF LUXURY AND EXCLUSIVITY!!!. A new concept of housing that will make a difference. It has transformable interiors to enjoy the stay in a unique space. We go beyond the classic open concept of living room, kitchen and dining table. We added the space of the main room, through sliding walls, with the aim of obtaining the greatest possible feeling of spaciousness through a greater width of the spaces. Without forgetting the guaranteed sea views, privacy, large terraces and sustainability. Homes with wide customization possibilities according to...(Ask for More Details!)