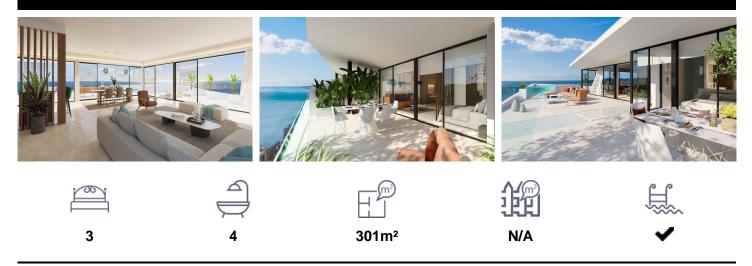

## \*\*\* THE MAXIMUM EXPRESSION OF LUXUR Y€A,I91995000L

\*\*\* THE MAXIMUM EXPRESSION OF LUXURY AND EXCLUSIVITY AT 200 METERS FROM THE BEACH !!!. \*\*\* MAJESTIC PENTHOUSE, ON ONE FLOOR, WITH ITS OWN POOL, TO ENJOY PANORAMIC SEA VIEWS FROM IT, SPLENDID SUNRISES AND MAGNIFICENT SUNSETS !!!. \*\*\* 226SQM LARGE HOUSING, PLUS 75SQM TERRACE, TO ALSO ENJOY PANORAMIC VIEWS OF THE SEA AND THE SUN FROM DAWN TO SUNSET !!!. (\*\*See floorplan between the photographs\*\*). \*\*\* STORAGE AND 3 PARKING SPACES INCLUDED IN THE PRICE !!!. A new concept of housing that will make a difference. It has transformable interiors to enjoy the...(Ask for More Details!)