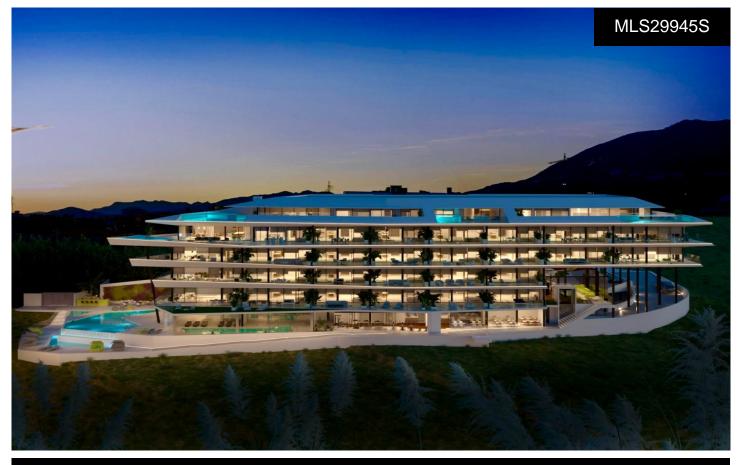

## \*\*\* THE MAXIMUM EXPRESSION OF LUXUR Y€A,I91995000L

\*\*\* THE MAXIMUM EXPRESSION OF LUXURY AND EXCLUSIVITY AT 200 METERS FROM THE BEACH !!!. \*\*\* MAJESTIC PENTHOUSE, ON ONE FLOOR, WITH ITS OWN POOL, TO ENJOY PANORAMIC SEA VIEWS FROM IT, SPLENDID SUNRISES AND MAGNIFICENT SUNSETS !!!. \*\*\* 226SQM LARGE HOUSING, PLUS 75SQM TERRACE, TO ALSO ENJOY PANORAMIC VIEWS OF THE SEA AND THE SUN FROM DAWN TO SUNSET !!!. (\*\*See floorplan between the photographs\*\*). \*\*\* STORAGE AND 3 PARKING SPACES INCLUDED IN THE PRICE !!!. A new concept of housing that will make a difference. It has transformable interiors to enjoy the...(Ask for More Details!)