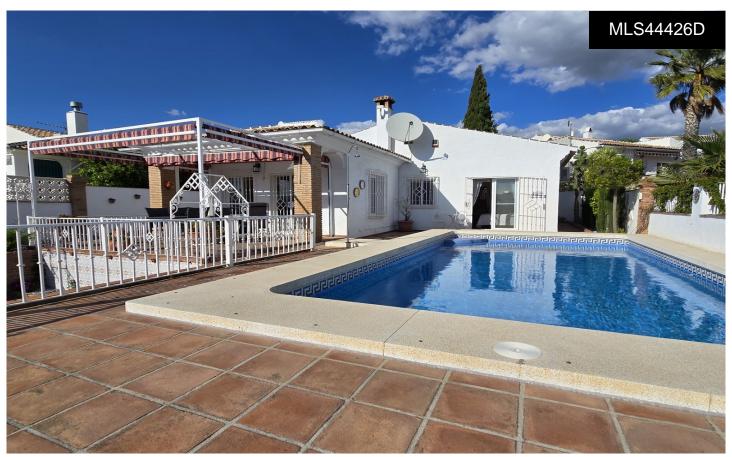

## Villa in Vinuela

€289,500

2

2

114m<sup>2</sup>

400m<sup>2</sup>

EXCLUSIVE - Villa Marion is a frontline, 2 bed, 2 bath property on a small urbanisation close to the village of Puente Don Manuel with all of its amenities. The house has a gated entrance and driveway for around 3 to 4 cars. There are several terraces, open and covered to enjoy the views of Lake Vinuela and the surrounding mountains. The swimming pool sits at the front of the plot and there is a pump room and useful workshop beneath it. The front door is just off the parking area and leads straight into the large kitchen. The lounge is light and spacious with patio doors that lead out...(Ask for More Details!)