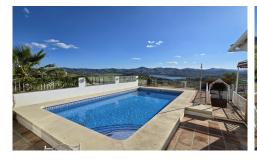

## Villa in Vinuela

€289,500

2

2

114m<sup>2</sup>

400m<sup>2</sup>

EXCLUSIVE - Villa Marion is a frontline, 2 bed, 2 bath property on a small urbanisation close to the village of Puente Don Manuel with all of its amenities. The house has a gated entrance and driveway for around 3 to 4 cars. There are several terraces, open and covered to enjoy the views of Lake Vinuela and the surrounding mountains. The swimming pool sits at the front of the plot and there is a pump room and useful workshop beneath it. The front door is just off the parking area and leads straight into the large kitchen. The lounge is light and spacious with patio doors that lead out...(Ask for More Details!)