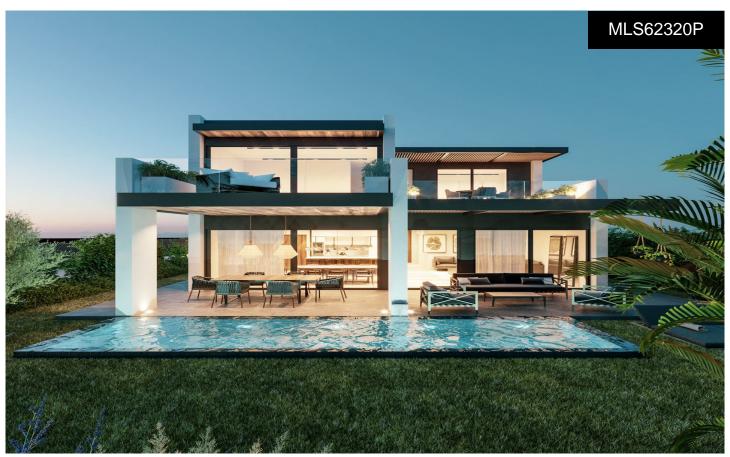

## Villa in Diana Park

€1,650,000

4

4

309m<sup>2</sup>

475m<sup>2</sup>

N/A

This is a newly launched development that offers a collection of 8 villas, set in the heart of Golf Triangle (Campanario-Paraiso- Atalaya Golf courses). These exclusive designed residential villas are further laced with an amazing community charm offering you access to some of the finest lifestyle amenities. This new development is made up of four-bedroom contemporary villas extending out to the fairways of the Campanario Golf Course. It is the perfect infusion of nature and architecture, with stunning exteriors and exceptional interior finishes. There are several different layout types to choose from, each creating a different living experience. Key features of each home include open plan living, fully fitted kitchens,...(Ask for More Details!)