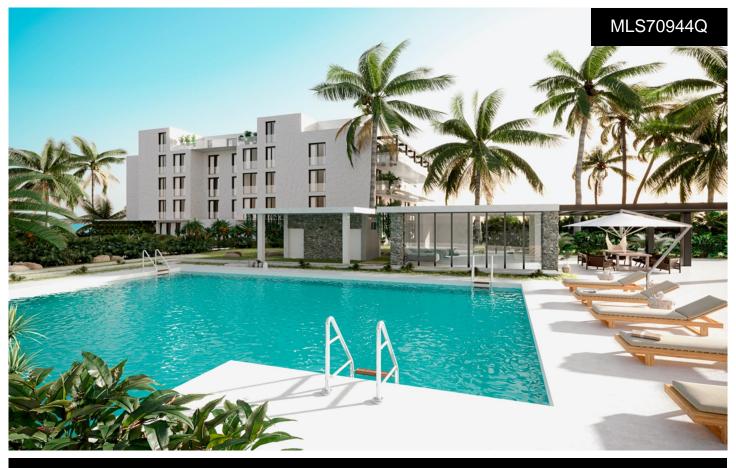

## \*\*\* APARTMENTS AND PENTHOUSES TO ENJ**@5**712<del>,60</del>07

\*\*\* APARTMENTS AND PENTHOUSES TO ENJOY THEIR SEA VIEWS AND COMMON AREAS, VERY CLOSE TO THE BEACH !!!. New development of apartments and penthouses in Mijas Costa, in an unmatched location on the western coast, close to the Calaburra lighthouse in the El Chaparral area, an ideal place to enjoy all the nature and environment offered by Mijas Costa, just 700 meters from the Mediterranean Sea , on the skirts of the Sierra de Mijas, with direct connection to Malaga and the main cities of the Costa del Sol. A project with a total of 55 new apartments in Mijas from 1 to 3 bedrooms,...(Ask for More Details!)