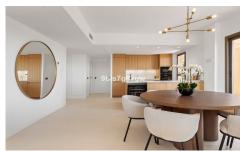

## **Apartment in Benahavis**

€849,000

3

2

119m<sup>2</sup>

N/A

Experience one of the most spectacular panoramic views in all of Marbella from this newly renovated, fully furnished corner apartment â€" a refined blend of elegance and comfort. Discover 119m² of beautifully designed living space, where a contemporary open-plan layout connects the sleek, fully equipped kitchen with the bright and airy living and dining areas. The interior features seamless Mortex microcement flooring throughout, high-quality finishes, and top appliances â€" all making this home truly move-in ready. This stunning apartment boasts two spacious, partially covered terraces totaling 58m², perfectly oriented to the South and East for optimal sunlight throughout the day. From here, enjoy uninterrupted panoramic views of the iconic...(Ask for More