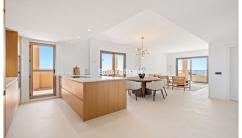

## **Apartment in Benahavis**

€849,000

3

2

119m<sup>2</sup>

N/A

Experience one of the most spectacular panoramic views in all of Marbella from this newly renovated, fully furnished corner apartment â€" a refined blend of elegance and comfort. Discover 119m² of beautifully designed living space, where a contemporary open-plan layout connects the sleek, fully equipped kitchen with the bright and airy living and dining areas. The interior features seamless Mortex microcement flooring throughout, high-quality finishes, and top appliances â€" all making this home truly move-in ready. This stunning apartment boasts two spacious, partially covered terraces totaling 58m², perfectly oriented to the South and East for optimal sunlight throughout the day. From here, enjoy uninterrupted panoramic views of the iconic...(Ask for More