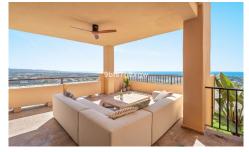

## **Apartment in Benahavis**

€849,000

3

2

119m<sup>2</sup>

N/A

Experience one of the most spectacular panoramic views in all of Marbella from this newly renovated, fully furnished corner apartment â€" a refined blend of elegance and comfort. Discover 119m² of beautifully designed living space, where a contemporary open-plan layout connects the sleek, fully equipped kitchen with the bright and airy living and dining areas. The interior features seamless Mortex microcement flooring throughout, high-quality finishes, and top appliances â€" all making this home truly move-in ready. This stunning apartment boasts two spacious, partially covered terraces totaling 58m², perfectly oriented to the South and East for optimal sunlight throughout the day. From here, enjoy uninterrupted panoramic views of the iconic...(Ask for More