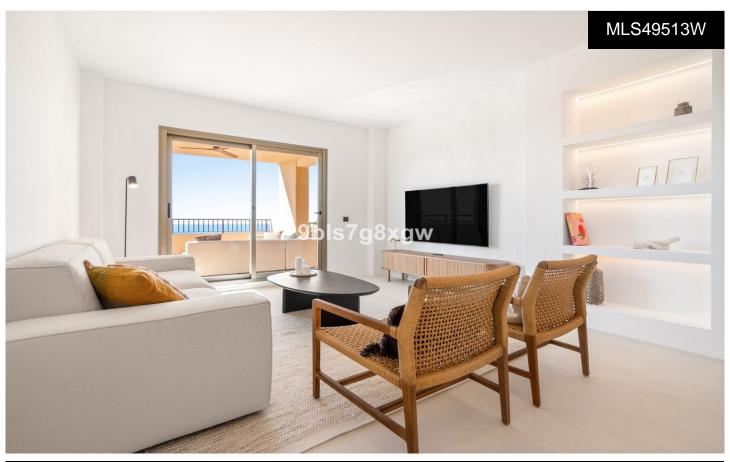

## **Apartment in Benahavis**

€849,000

3

2

119m<sup>2</sup>

N/A

Experience one of the most spectacular panoramic views in all of Marbella from this newly renovated, fully furnished corner apartment â€" a refined blend of elegance and comfort. Discover 119m² of beautifully designed living space, where a contemporary open-plan layout connects the sleek, fully equipped kitchen with the bright and airy living and dining areas. The interior features seamless Mortex microcement flooring throughout, high-quality finishes, and top appliances â€" all making this home truly move-in ready. This stunning apartment boasts two spacious, partially covered terraces totaling 58m², perfectly oriented to the South and East for optimal sunlight throughout the day. From here, enjoy uninterrupted panoramic views of the iconic...(Ask for More