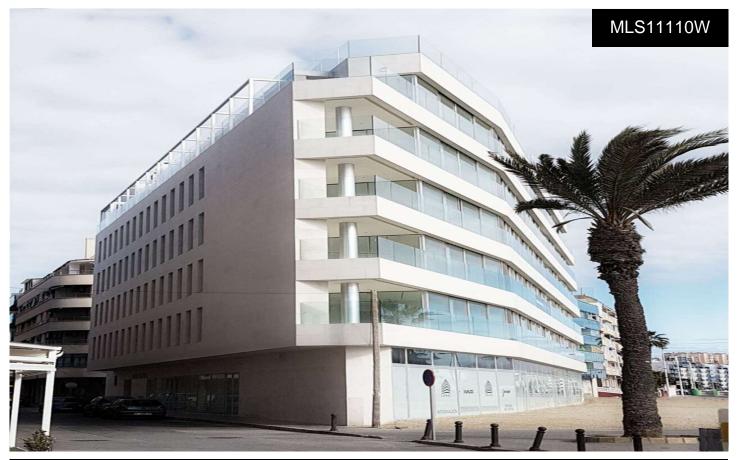

## **Apartment in Torrevieja**

€400,000

Building on the first line, on the new seafront of Torrevieja. A facade of more than 50m in length facing the Mediterranean. This exclusive project consists of twenty homes, four per floor, 3 and 4 bedrooms, up to 197 m2 built and panoramic views of each and every one of the homes. Basement for 20 garage spaces and storage rooms and the ground floor for commercial use. The minimalist design of the building, and the meticulously selected first quality materials, turn into a building on the coast of the Costa Blanca.