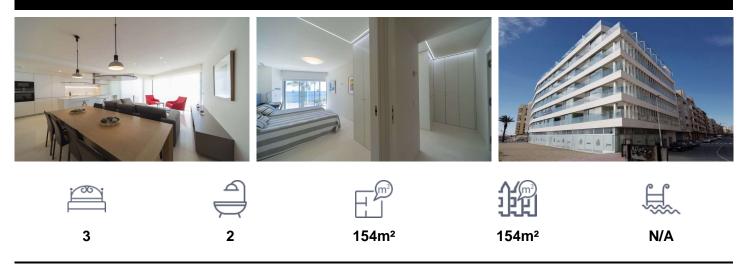

## **Apartment in Torrevieja**

€400,000

Building on the first line, on the new seafront of Torrevieja. A facade of more than 50m in length facing the Mediterranean. This exclusive project consists of twenty homes, four per floor, 3 and 4 bedrooms, up to 197 m2 built and panoramic views of each and every one of the homes. Basement for 20 garage spaces and storage rooms and the ground floor for commercial use. The minimalist design of the building, and the meticulously selected first quality materials, turn into a building on the coast of the Costa Blanca.