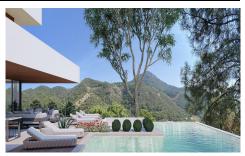

## Villa in Benahavis

€2,350,000

633m<sup>2</sup>

5

6

2,775m<sup>2</sup>

N/A

Presenting a contemporary Turnkey Signature Villa designed across two angled levels. A grand XXL window feature graces the spacious hall, creating a comfortable layout that separates sleeping quarters from the main living and entertainment spaces. Accessed from the upper level, the modern home boasts a sleek driveway with wooden accents leading to a vcovered parking area for 2 cars. The top-floor master suite includes a dressing room and spacious bathroom, complemented by a private terrace offering relaxing views of the surrounding nature. Just below, in the same wing, you'll find 4 ample ensuite bedrooms, each with a dressing area and sliding doors to the garden. Further on the lower level,...(Ask for More Details!)