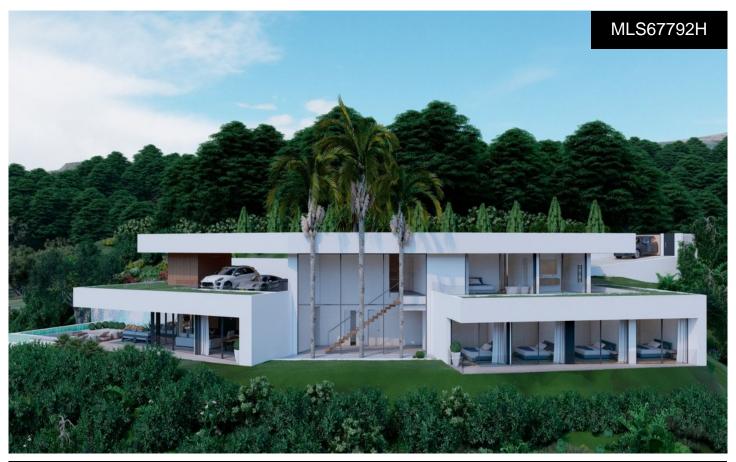

## Villa in Benahavis

€2,350,000

633m<sup>2</sup>

5

6

2,775m<sup>2</sup>

N/A

Presenting a contemporary Turnkey Signature Villa designed across two angled levels. A grand XXL window feature graces the spacious hall, creating a comfortable layout that separates sleeping quarters from the main living and entertainment spaces. Accessed from the upper level, the modern home boasts a sleek driveway with wooden accents leading to a vcovered parking area for 2 cars. The top-floor master suite includes a dressing room and spacious bathroom, complemented by a private terrace offering relaxing views of the surrounding nature. Just below, in the same wing, you'll find 4 ample ensuite bedrooms, each with a dressing area and sliding doors to the garden. Further on the lower level,...(Ask for More Details!)