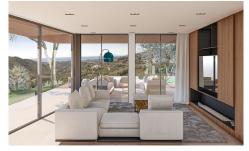

## Villa in Benahavis

€2,350,000

633m<sup>2</sup>

5

6

2,775m<sup>2</sup>

N/A

Presenting a contemporary Turnkey Signature Villa designed across two angled levels. A grand XXL window feature graces the spacious hall, creating a comfortable layout that separates sleeping quarters from the main living and entertainment spaces. Accessed from the upper level, the modern home boasts a sleek driveway with wooden accents leading to a vcovered parking area for 2 cars. The top-floor master suite includes a dressing room and spacious bathroom, complemented by a private terrace offering relaxing views of the surrounding nature. Just below, in the same wing, you'll find 4 ample ensuite bedrooms, each with a dressing area and sliding doors to the garden. Further on the lower level,...(Ask for More Details!)