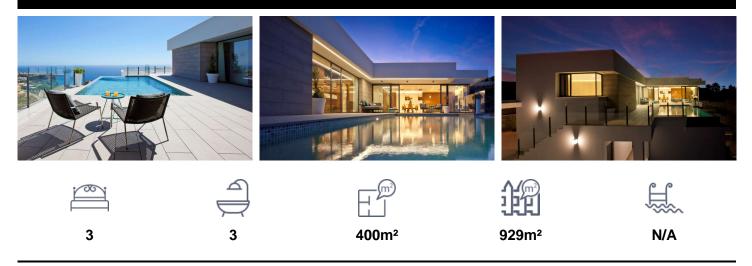

## Villa in Benitachell

€940,000

Is the new development of individual villas has just commenced at the Cumbre del Sol urbanization. The aspect of the properties has been adapted to the level and layout of the plots with the purpose of enhancing the sea views, vistas across the Mediterranean Sea and towards the island of Ibiza, which are a core value in the design and layout of these homes. Designed as the union of several modules centred around the outdoor areas, with the terrace and swimming pool situated at the heart of the villas. The main façade is an expanse of glass panels, which provides continuity between indoors and outdoors, with decorative technological inserts that provide character...(Ask for More Details!)