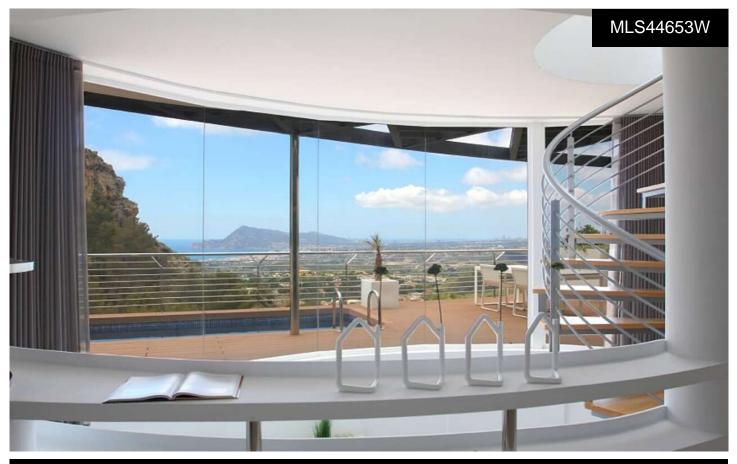

## Villa in Altea

## €1,095,000

A residential estate full of light, with large interior spaces, unique architecture and natural surroundings, panoramic views of the Mediterranean Sea and the skyline of Benidorm. A closed residential complex, with detached homes designed with state of the art architecture, where each residence has its own exclusive design, making it unique. The houses are outstanding for their natural light and large interior spaces, with layouts offering 3 and 4 bedrooms, 3 and 4 bathrooms, an open kitchen, living rooms and dining rooms of different shapes, terrace, swimming room, barbeque, a locked garage and a lift.