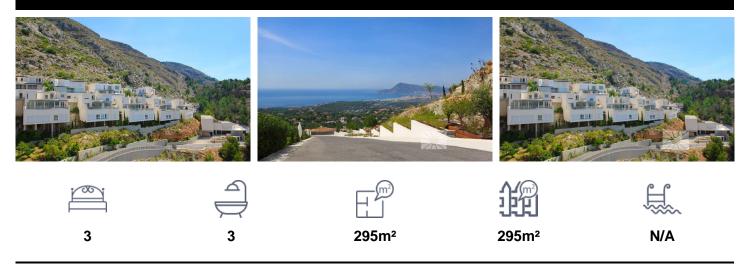

## €1,095,000

A residential estate full of light, with large interior spaces, unique architecture and natural surroundings, panoramic views of the Mediterranean Sea and the skyline of Benidorm. A closed residential complex, with detached homes designed with state of the art architecture, where each residence has its own exclusive design, making it unique. The houses are outstanding for their natural light and large interior spaces, with layouts offering 3 and 4 bedrooms, 3 and 4 bathrooms, an open kitchen, living rooms and dining rooms of different shapes, terrace, swimming room, barbeque, a locked garage and a lift.