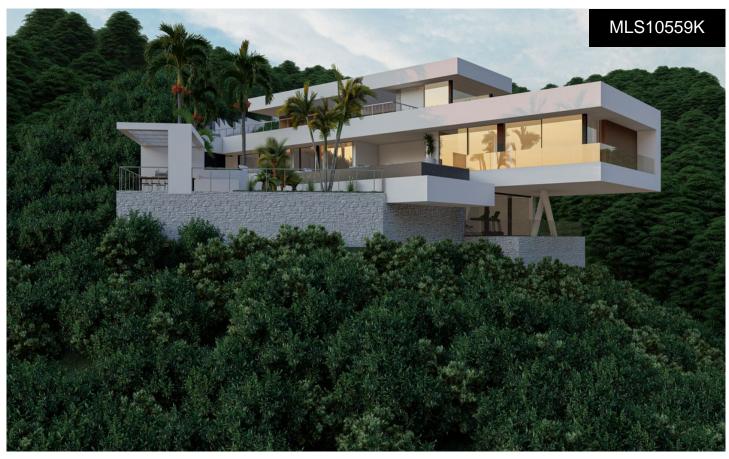

## Land a Plots in Benahavis

€577,500

643m<sup>2</sup>

3

4

3,473m<sup>2</sup>

N/A

Residential parcel with project at Monte Mayor. This superbly designed villa offers every detail to fully enjoy the surrounding nature and lifes-tyle. Villa Alejandra is designed on three level , with 3 ample bedrooms and ensuite bathrooms and a large open plan living area with fully equipped kitchen and panoramic floor to ceiling windows, enhancing the space with the natural flow of light throughout the entire house Other fatures include underfloor heating, outdoor kitchen, landscaped garden with heated swimming-pool, sunken pool lounge zone, an ample gym and terrace in the basement and a covered parking porch for several cars on the upper level, as well as elevator access on all...(Ask for More Details!)