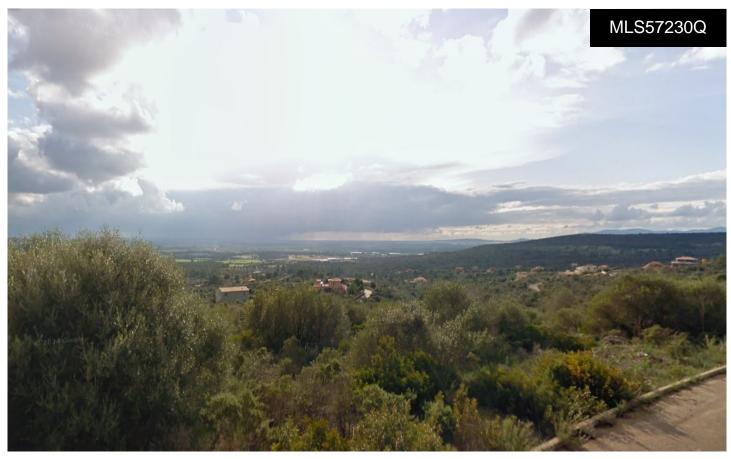

## Land a Plots in Palma De Mallorca

€440,000

A 7500m2 Urban Building Plot for Sale Palma de Mallorca in Puntiró an attractive urban area of large urban plots which belongs to the village of Pòrtol in the municipality of Marratxi. This very well-maintained residential community in a hilly area, is just a 15-minute drive from the capital, Palma de Mallorca. Puntiró consists mainly of country houses, villas, and chalets on very generous plots each of them unique built to the owners' personal requirements, offering fantastic views of the beautiful surroundings. This 7,500 m2 plot is being sold with a project, a license, and excavation underway. It also has a license to build a swimming pool. The project spreads...(Ask for More Details!)