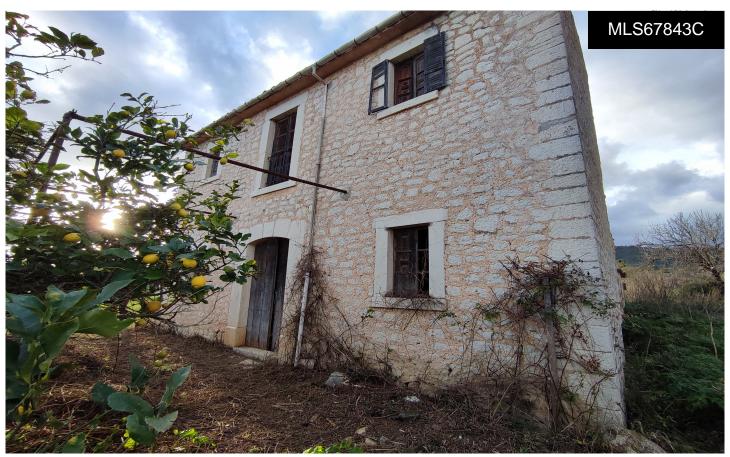

## **Country House in Binissalem**

€399,000

1

9

27,385m<sup>2</sup>

N/A

Binissalem a charming finca for sale. This is a rustic property in Binissalem, with a rustic-style house that requires renovation. Located in a quiet environment, the property offers panoramic views and easy access. Situated on the old roads between Binissalem and Lloseta the property has a plot of more than 27,000m2 with the house of about 90m2 over two levels. On the ground floor there is about 60m2 of space divided into two rooms and on the first floor there is about 38m2. The Binissalem fincas construction preserves elements of traditional architecture. It needs complete renovation. The large plot offers options for increasing the area of the house and including...(Ask for More Details!)